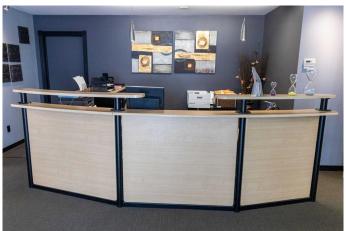

### \$2,200,000

0 Bedroom, 0.00 Bathroom, Commercial on 0.00 Acres

East Lake Industrial, Airdrie, Alberta

7,458 SF freestanding building on 0.56 Acres located at East Lake industrial Park. Ideal use for manufacturing and fabrication. In this industrial building includes 920 SF of main floor office and 920 SF of bonus mezzanine. Wide and functional warehouse, which includes 5 drive-in doors (12 Ft w x 14 Ft h), heavy power at 400 Amps (TBV), 16 Ft clear height, and compressed air system in place. In addition, there is Telus cell tower on site for additional income (contact agent for more details). Close proximity to Veteran Boulevard NE and Queen Elisabeth II Highway.