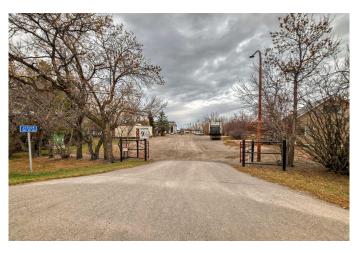

#### \$9,500,000

0 Bedroom, 0.00 Bathroom, Commercial on 0.00 Acres

NONE, Rural Wheatland County, Alberta

all set up to run your business from,,,,,,10 acres with 44,000 sq.ft of office space/shop/ class rooms.... main office / shop is about 14,700 sq.ft/ 2nd building is 23,000 sq.ft.... multi

purpose.use.....office....storage...manufacturin g ...logistics.....church...school...very well maintained...