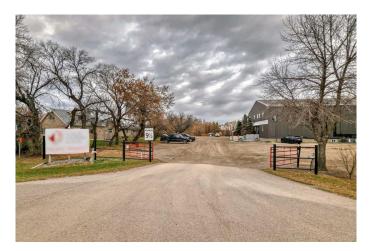

#### \$9,500,000

0 Bedroom, 0.00 Bathroom, Commercial on 0.00 Acres

NONE, Rural Wheatland County, Alberta

all set up to run your business from,,,,,,10 acres with 44,000 sq.ft of office space/shop/ class rooms.... main office / shop is about 14,700 sq.ft/ 2nd building is 23,000 sq.ft.... multi

purpose.use.....office....storage...manufacturin g ...logistics.....church...school...very well maintained...