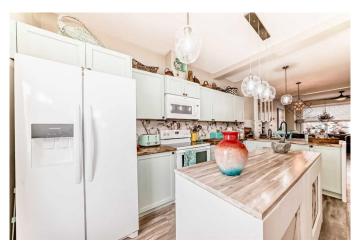

### \$424,500

2 Bedroom, 3.00 Bathroom, 1,255 sqft Residential on 0.02 Acres

New Brighton, Calgary, Alberta

Perfect Starter Home! This stylish 2-bedroom townhome offers the ideal blend of comfort and convenience. Both bedrooms feature full ensuite bathsâ€"perfect for privacy or roommates. Enjoy the airy feel of 9 ft ceilings and an open floor plan, with a bright kitchen that opens to a balcony overlooking a peaceful, treed green space. You'll love the unique live edge wood countertops and the added bonus of central A/C. Parking is a breeze with a single attached garage PLUS a carportâ€"2 spots total! Extra storage out back with a handy shed. Affordable, move-in ready, and waiting for you!

#### Interior

Interior Features Breakfast Bar

Appliances Dishwasher, Electric Stove, Garage Control(s), Microwave Hood Fan,

Refrigerator, Washer/Dryer Stacked, Window Coverings

Heating Forced Air
Cooling Central Air