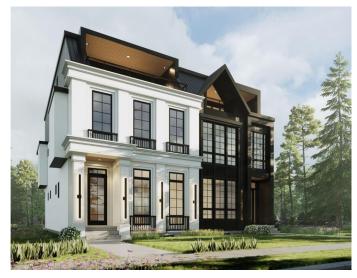

## \$1,399,990 - 2311 23 Avenue Sw, Calgary

MLS® #A2204051

## \$1,399,990

5 Bedroom, 5.00 Bathroom, 2,529 sqft Residential on 0.06 Acres

Richmond, Calgary, Alberta

\*\*Check out the 3D tour\*\* Nestled in the highly sought-after neighbourhood of Richmond, with convenient access to Crowchild Trail and just minutes from downtown, this stunning one of a kind three-level modern home seamlessly blends luxury, style, and functionality. As you step inside, you're greeted by a spacious formal dining room, 10 ft ceilings setting the tone for elegance throughout. The gourmet kitchen is a chef's dream, featuring a massive island, sleek quartz countertops, high-end S/S appliances, and custom ceiling-height cabinetry. The open-concept living room offers a cozy gas fireplace with built-ins and flows effortlessly onto the back deck through patio doors, perfect for indoor-outdoor living. The main floor also includes a thoughtfully designed mudroom and a powder room.