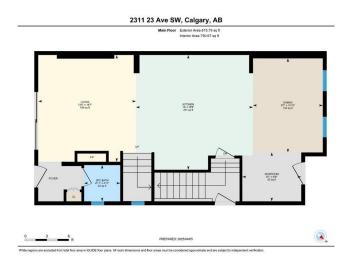

## \$1,399,990

5 Bedroom, 5.00 Bathroom, 2,529 sqft Residential on 0.06 Acres

Richmond, Calgary, Alberta

\*\*Check out the 3D tour\*\* Nestled in the highly sought-after neighbourhood of Richmond, with convenient access to Crowchild Trail and just minutes from downtown, this stunning one of a kind three-level modern home seamlessly blends luxury, style, and functionality. As you step inside, you're greeted by a spacious formal dining room, 10 ft ceilings setting the tone for elegance throughout. The gourmet kitchen is a chef's dream, featuring a massive island, sleek quartz countertops, high-end S/S appliances, and custom ceiling-height cabinetry. The open-concept living room offers a cozy gas fireplace with built-ins and flows effortlessly onto the back deck through patio doors, perfect for indoor-outdoor living. The main floor also includes a thoughtfully designed mudroom and a powder room.

closet. Other upgrades also included are hardwood floors through out the 3 floors, smart switches, built-in speakers, RI for security cameras and A/C unit.

The fully finished basement offers exceptional flexibility, Perfect legal suite (Subject to City of Calgary approval) for a potential income or guest accommodations. It offers 9 ft ceilings that includes a living room, kitchen, separate laundry, a full bathroom, and two bedrooms. Outside, the double-detached garage provides secure parking and extra storage. Situated in a prime location close to parks, shops, restaurants, and top-rated schools, this home is the perfect blend of modern design, high-end finishes, and unbeatable convenience. Please note: the 2Pc washroom as per plans in the basement has been converted into a closet.