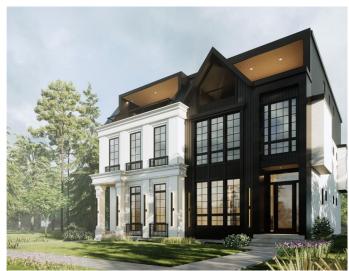

## \$1,399,990 - 2311 23 Avenue Sw, Calgary

MLS® #A2204051

## \$1,399,990

5 Bedroom, 5.00 Bathroom, 2,529 sqft Residential on 0.06 Acres

Richmond, Calgary, Alberta

\*\*Check out the 3D tour\*\* Nestled in the highly sought-after neighbourhood of Richmond, with convenient access to Crowchild Trail and just minutes from downtown, this stunning one of a kind three-level modern home seamlessly blends luxury, style, and functionality. As you step inside, you're greeted by a spacious formal dining room, 10 ft ceilings setting the tone for elegance throughout. The gourmet kitchen is a chef's dream, featuring a massive island, sleek quartz countertops, high-end S/S appliances, and custom ceiling-height cabinetry. The open-concept living room offers a cozy gas fireplace with built-ins and flows effortlessly onto the back deck through patio doors, perfect for indoor-outdoor living. The main floor also includes a thoughtfully designed mudroom and a powder room.