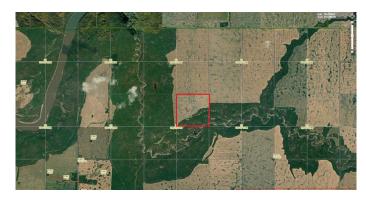

# \$850,000

0 Bedroom, 0.00 Bathroom, Land on 159.00 Acres

NONE, Rural Smoky River No. 130, M.D. of, Alberta

Escape to the serene beauty of nature with this incredible quarter section of land in rural Smokey River county, offering 159 acres of prime, unspoiled land and wilderness. Perfectly suited for outdoor enthusiasts and hunters, this property is located in a secluded area, providing ultimate privacy and tranquility.

The land features 120 acres of fertile, arable farmland, ideal for farming or grazing, while the remaining area consists of a picturesque coulee leading down to a creek that connects to the Big Smokey River. This natural landscape creates the perfect habitat for abundant wildlife, making it an ideal location for hunting, wildlife observation, and outdoor adventures.

# **Community Information**

Address Twp 790 And Rr 233 Township

Subdivision NONE

City Rural Smoky River No. 130, M.D. of

County Smoky River No. 130, M.D. of

Province Alberta
Postal Code t0h1s0