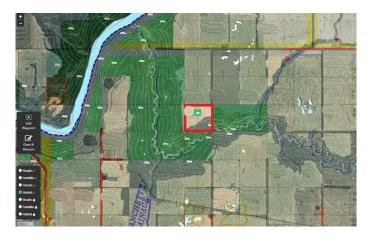

The land features 120 acres of fertile, arable farmland, ideal for farming or grazing, while the remaining area consists of a picturesque coulee leading down to a creek that connects to the Big Smokey River. This natural landscape creates the perfect habitat for abundant wildlife, making it an ideal location for hunting, wildlife observation, and outdoor adventures.

## **Amenities**

Utilities None

Waterfront River Access, See Remarks

#### **Exterior**

Lot Description Backs on to Park/Green Space, Creek/River/Stream/Pond, Many Trees