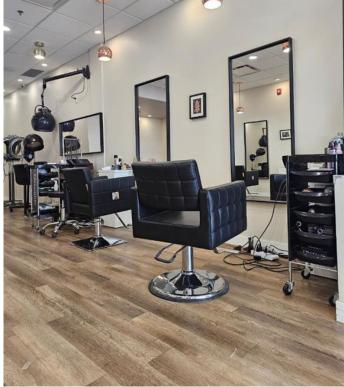

#### \$69,900

0 Bedroom, 0.00 Bathroom, Commercial on 0.00 Acres

Windsor Park, Calgary, Alberta

Great opportunity to own your Hair Salon and Beauty Shop, located in 5809 Macleod Trail SW with maximized exposure and ample parkings. Seven (7) chairs, three (3) washing/shampoo stations, bathroom, rear staff room. Total 1,200 sq.ft and basic lease rate \$43/annual which means \$4,300 monthly - there is currently three (3) chair rental incomes \$3,000 monthly so actually monthly payment \$1,300. Two (2) more chair rental inquiry now but the decision can be made by the new owner. There is a space to add one (1) more chair in it. The operating cost \$18.5 annually (\$1,850 monthly). Five (5) year lease term until Feb 28, 2028 plus Two (2) more five (5) year option to renew. Be You Own Boss!