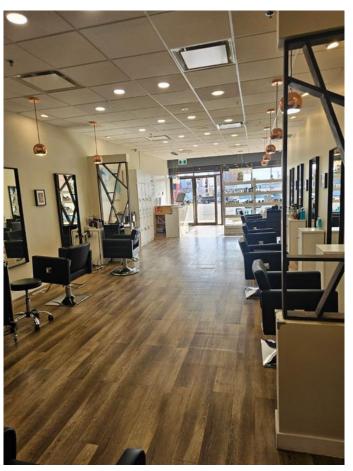

#### \$69,900

0 Bedroom, 0.00 Bathroom, Commercial on 0.00 Acres

Windsor Park, Calgary, Alberta

Great opportunity to own your Hair Salon and Beauty Shop, located in 5809 Macleod Trail SW with maximized exposure and ample parkings. Seven (7) chairs, three (3) washing/shampoo stations, bathroom, rear staff room. Total 1,200 sq.ft and basic lease rate \$43/annual which means \$4,300 monthly - there is currently three (3) chair rental incomes \$3,000 monthly so actually monthly payment \$1,300. Two (2) more chair rental inquiry now but the decision can be made by the new owner. There is a space to add one (1) more chair in it. The operating cost \$18.5 annually (\$1,850 monthly). Five (5) year lease term until Feb 28, 2028 plus Two (2) more five (5) year option to renew. Be You Own Boss!