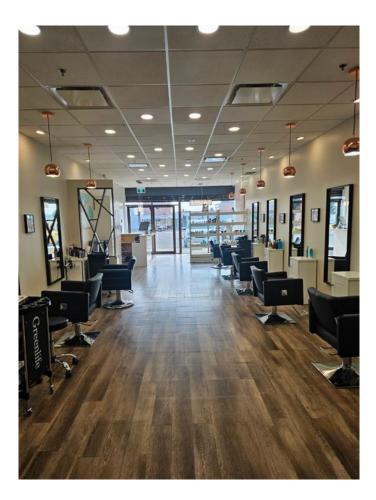

#### \$69,900

0 Bedroom, 0.00 Bathroom, Commercial on 0.00 Acres

Windsor Park, Calgary, Alberta

Great opportunity to own your Hair Salon and Beauty Shop, located in 5809 Macleod Trail SW with maximized exposure and ample parkings. Seven (7) chairs, three (3) washing/shampoo stations, bathroom, rear staff room. Total 1,200 sq.ft and basic lease rate \$43/annual which means \$4,300 monthly - there is currently three (3) chair rental incomes \$3,000 monthly so actually monthly payment \$1,300. Two (2) more chair rental inquiry now but the decision can be made by the new owner. There is a space to add one (1) more chair in it. The operating cost \$18.5 annually (\$1,850 monthly). Five (5) year lease term until Feb 28, 2028 plus Two (2) more five (5) year option to renew. Be You Own Boss!