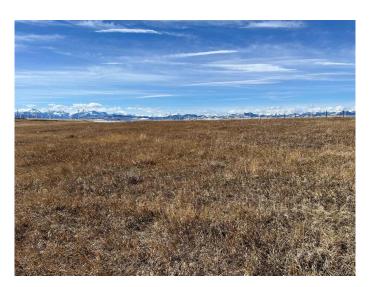

This 81.81-acre grazing lease offers excellent pastureland with a 32 AUM capacity, making it an ideal opportunity for livestock grazing. The property is fully fenced with a secure 4-wire fence and features two dugouts for reliable water access. Lush native grasses provide quality forage throughout the season.

A 40' sea-can is included for storage, adding convenience for your operations. Located west of Pincher Creek near the scenic Castle River, this lease combines functionality with a stunning setting.

Annual lease fee: \$292.32