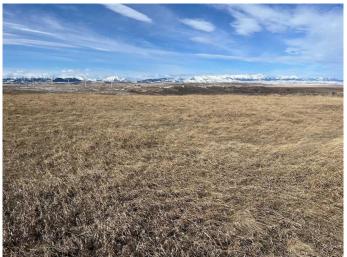

This 81.81-acre grazing lease offers excellent pastureland with a 32 AUM capacity, making it an ideal opportunity for livestock grazing. The property is fully fenced with a secure 4-wire fence and features two dugouts for reliable water access. Lush native grasses provide quality forage throughout the season.

A 40' sea-can is included for storage, adding convenience for your operations. Located west of Pincher Creek near the scenic Castle River, this lease combines functionality with a stunning setting.

Annual lease fee: \$292.32