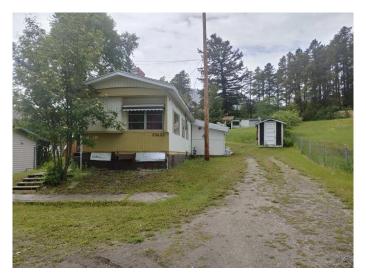

# \$220,000 - 20622 24th Avenue, Bellevue

MLS® #A2203721

#### \$220,000

2 Bedroom, 1.00 Bathroom, 752 sqft Residential on 0.31 Acres

NONE, Bellevue, Alberta

Welcome to Crowsnest Pass Belleuve Area by the old Dairy Road. Great investment property. This property is being sold as is where is. Tennat availble wants to stay. Brand new furnace installed this week. Roof is only 2 years old

#### **Exterior**

Exterior Features Awning(s), Private Entrance, Private Yard, Rain Gutters

Lot Description Back Lane, Back Yard, Cleared, Few Trees, Front Yard, Gentle Sloping,

No Neighbours Behind, Rectangular Lot

Roof Asphalt Shingle
Construction Aluminum Siding

Foundation Piling(s)