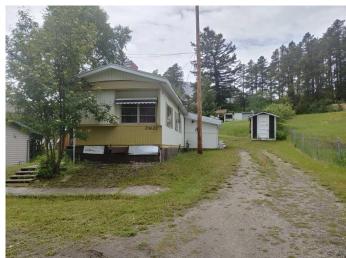

# \$220,000 - 20622 24th Avenue, Bellevue

MLS® #A2203721

#### \$220,000

2 Bedroom, 1.00 Bathroom, 752 sqft Residential on 0.31 Acres

NONE, Bellevue, Alberta

Welcome to Crowsnest Pass Belleuve Area by the old Dairy Road. Great investment property. This property is being sold as is where is. Tennat availble wants to stay. Brand new furnace installed this week. Roof is only 2 years old

#### **Exterior**

Exterior Features Awning(s), Private Entrance, Private Yard, Rain Gutters

Lot Description Back Lane, Back Yard, Cleared, Few Trees, Front Yard, Gentle Sloping,

No Neighbours Behind, Rectangular Lot

Roof Asphalt Shingle
Construction Aluminum Siding

Foundation Piling(s)