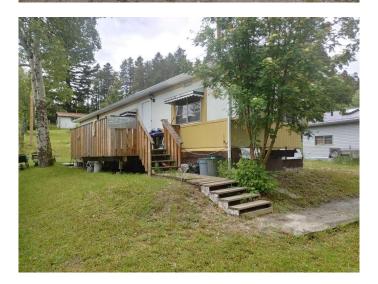

# \$220,000 - 20622 24th Avenue, Bellevue

MLS® #A2203721

#### \$220,000

2 Bedroom, 1.00 Bathroom, 752 sqft Residential on 0.31 Acres

NONE, Bellevue, Alberta

Welcome to Crowsnest Pass Belleuve Area by the old Dairy Road. Great investment property. This property is being sold as is where is. Tennat availble wants to stay. Brand new furnace installed this week. Roof is only 2 years old

#### **Exterior**

Exterior Features Awning(s), Private Entrance, Private Yard, Rain Gutters

Lot Description Back Lane, Back Yard, Cleared, Few Trees, Front Yard, Gentle Sloping,

No Neighbours Behind, Rectangular Lot

Roof Asphalt Shingle
Construction Aluminum Siding

Foundation Piling(s)