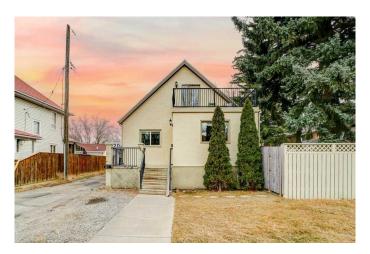

## \$450,000

6 Bedroom, 3.00 Bathroom, 2,160 sqft Residential on 0.09 Acres

London Road, Lethbridge, Alberta

Legally Suited & Full of Character!

Charming home offers endless
possibilitiesâ€"live in one unit and rent the
other, rent both for great cash flow, or enjoy
the entire space as a spacious 6-bedroom
home. With tall ceilings, beautiful hardwood
floors, and unique character throughout, this
property is anything but cookie-cutter. Whether
you're an investor or a homeowner looking for
flexibility, this one checks all the boxes.

Built in 1929

Exterior Features Balcony
Lot Description Other

Roof Asphalt Shingle

Construction Stucco

Foundation Poured Concrete

**Additional Information** 

Date Listed April 11th, 2025

Days on Market 15
Zoning R-L

**Listing Details** 