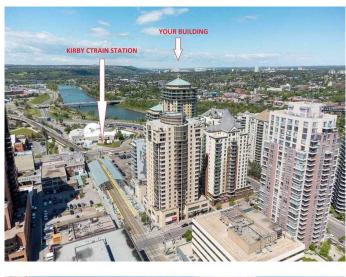

#### \$249,900

1 Bedroom, 1.00 Bathroom, 532 sqft Residential on 0.00 Acres

Downtown West End, Calgary, Alberta

Welcome to urban living at its finest! This stunning apartment at #1202, 683 10 Str.. S.W. in Calgary offers a truly exceptional living experience. Boasting 531 square feet of well-designed space, this one-bedroom, one-bathroom gem is a testament to modern comfort and style. Upon entering, you'll be immediately captivated by the spacious and open floor plan. Natural light cascades through the windows. The heart of the home is the inviting kitchen with a convenient island, making meal preparation and entertaining a breeze. One of the property's standout features is the private balcony, where you can unwind while enjoying breathtaking views of the city skyline. It's the perfect spot to savor your morning coffee or host evening gatherings with friends. For those who appreciate an active lifestyle, this location is a dream come true. The property is in close proximity to a walking and biking paths along the river, Princes Island Park, variety of restaurants and a fitness center and the residents' lounge are in the building. Public transportation options are also just steps away, ensuring you can easily explore all that Calgary has to offer. In addition to its modern comforts, this apartment is environmentally conscious with efficient waste management practices in place. Don't miss the opportunity to make this your new home. Experience vibrant nightlife, cityscape views, and the ultimate in convenience and comfort at #1202, 683 10 Str. S.W. This property is a true urban

## **Community Information**

| Address     | 1202, 683 10 Street Sw |
|-------------|------------------------|
| Subdivision | Downtown West End      |
| City        | Calgary                |
| County      | Calgary                |
| Province    | Alberta                |
| Postal Code | T2P 5G3                |