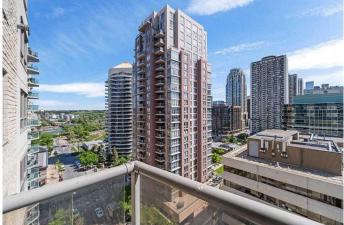

#### \$249,900

1 Bedroom, 1.00 Bathroom, 532 sqft Residential on 0.00 Acres

Downtown West End, Calgary, Alberta

Welcome to urban living at its finest! This stunning apartment at #1202, 683 10 Str.. S.W. in Calgary offers a truly exceptional living experience. Boasting 531 square feet of well-designed space, this one-bedroom, one-bathroom gem is a testament to modern comfort and style. Upon entering, you'll be immediately captivated by the spacious and open floor plan. Natural light cascades through the windows. The heart of the home is the inviting kitchen with a convenient island, making meal preparation and entertaining a breeze. One of the property's standout features is the private balcony, where you can unwind while enjoying breathtaking views of the city skyline. It's the perfect spot to savor your morning coffee or host evening gatherings with friends. For those who appreciate an active lifestyle, this location is a dream come true. The property is in close proximity to a walking and biking paths along the river, Princes Island Park, variety of restaurants and a fitness center and the residents' lounge are in the building. Public transportation options are also just steps away, ensuring you can easily explore all that Calgary has to offer. In addition to its modern comforts, this apartment is environmentally conscious with efficient waste management practices in place. Don't miss the opportunity to make this your new home. Experience vibrant nightlife, cityscape views, and the ultimate in convenience and comfort at #1202, 683 10 Str. S.W. This property is a true urban

#### Exterior

| Exterior Features | Balcony         |
|-------------------|-----------------|
| Construction      | Brick, Concrete |