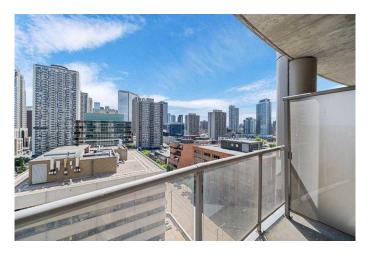

#### \$249,900

1 Bedroom, 1.00 Bathroom, 532 sqft Residential on 0.00 Acres

Downtown West End, Calgary, Alberta

Welcome to urban living at its finest! This stunning apartment at #1202, 683 10 Str.. S.W. in Calgary offers a truly exceptional living experience. Boasting 531 square feet of well-designed space, this one-bedroom, one-bathroom gem is a testament to modern comfort and style. Upon entering, you'll be immediately captivated by the spacious and open floor plan. Natural light cascades through the windows. The heart of the home is the inviting kitchen with a convenient island, making meal preparation and entertaining a breeze. One of the property's standout features is the private balcony, where you can unwind while enjoying breathtaking views of the city skyline. It's the perfect spot to savor your morning coffee or host evening gatherings with friends. For those who appreciate an active lifestyle, this location is a dream come true. The property is in close proximity to a walking and biking paths along the river, Princes Island Park, variety of restaurants and a fitness center and the residents' lounge are in the building. Public transportation options are also just steps away, ensuring you can easily explore all that Calgary has to offer. In addition to its modern comforts, this apartment is environmentally conscious with efficient waste management practices in place. Don't miss the opportunity to make this your new home. Experience vibrant nightlife, cityscape views, and the ultimate in convenience and comfort at #1202, 683 10 Str. S.W. This property is a true urban

#### Exterior

| Exterior Features | Balcony         |
|-------------------|-----------------|
| Construction      | Brick, Concrete |