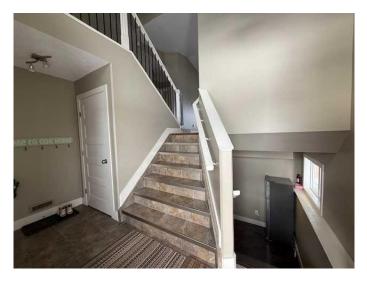

#### \$465,000

4 Bedroom, 3.00 Bathroom, 1,303 sqft Residential on 0.10 Acres

Westgate., Grande Prairie, Alberta

NO REAR NEIGHBOURS AND BACKS ON TO A PARK! Located in Westgate you will find this lovely fully developed 4 bedroom 3 bathroom home. The kitchen has white cabinetry, tile backsplash, corner panty & vaulted ceiling. The door off the dining area leads to the deck which is partially covered. The deck overlooks the park & playground. Hardwood flooring in the kitchen, living room & primary bedroom. The bedrooms on the main floor have very high vaulted ceilings and carpet flooring A full bathroom completes the main floor. Upper level is the spacious primary suite with lots of windows, walk in closet and ensuite. The lower lever has a large family room with good natural light, 1 bedroom, full bathroom, laundry area and lots of storage. This house also has central air conditioning, on demand hot water, heated garage with shelving and a gas line to the deck. This is a very desirable home.