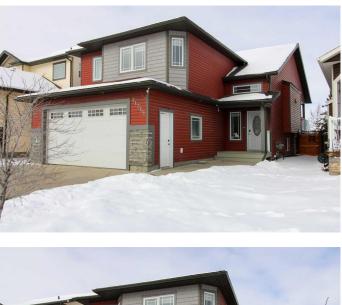

#### \$465,000

4 Bedroom, 3.00 Bathroom, 1,303 sqft Residential on 0.10 Acres

Westgate., Grande Prairie, Alberta

NO REAR NEIGHBOURS AND BACKS ON TO A PARK! Located in Westgate you will find this lovely fully developed 4 bedroom 3 bathroom home. The kitchen has white cabinetry, tile backsplash, corner panty & vaulted ceiling. The door off the dining area leads to the deck which is partially covered. The deck overlooks the park & playground. Hardwood flooring in the kitchen, living room & primary bedroom. The bedrooms on the main floor have very high vaulted ceilings and carpet flooring A full bathroom completes the main floor. Upper level is the spacious primary suite with lots of windows, walk in closet and ensuite. The lower lever has a large family room with good natural light, 1 bedroom, full bathroom, laundry area and lots of storage. This house also has central air conditioning, on demand hot water, heated garage with shelving and a gas line to the deck. This is a very desirable home.