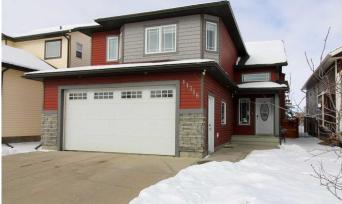

#### \$465,000

4 Bedroom, 3.00 Bathroom, 1,303 sqft Residential on 0.10 Acres

Westgate., Grande Prairie, Alberta

NO REAR NEIGHBOURS AND BACKS ON TO A PARK! Located in Westgate you will find this lovely fully developed 4 bedroom 3 bathroom home. The kitchen has white cabinetry, tile backsplash, corner panty & vaulted ceiling. The door off the dining area leads to the deck which is partially covered. The deck overlooks the park & playground. Hardwood flooring in the kitchen, living room & primary bedroom. The bedrooms on the main floor have very high vaulted ceilings and carpet flooring A full bathroom completes the main floor. Upper level is the spacious primary suite with lots of windows, walk in closet and ensuite. The lower lever has a large family room with good natural light, 1 bedroom, full bathroom, laundry area and lots of storage. This house also has central air conditioning, on demand hot water, heated garage with shelving and a gas line to the deck. This is a very desirable home.