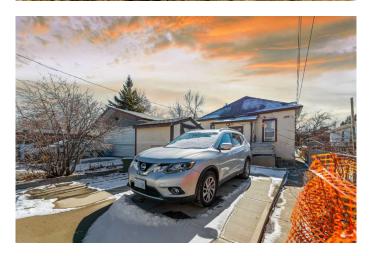

#### **Amenities**

Parking Spaces 2

Parking Parking Pad

#### **Exterior**

Exterior Features Other

Lot Description Back Lane
Roof Asphalt

Construction Mixed

Foundation Poured Concrete