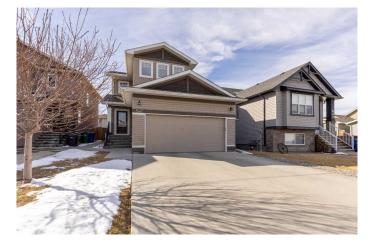

# \$500,000 - 846 Jessie Mcleay Road N, Lethbridge

MLS® #A2203485

# \$500,000

4 Bedroom, 4.00 Bathroom, 1,639 sqft Residential on 0.10 Acres

Legacy Ridge / Hardieville, Lethbridge, Alberta

A fully finshed 2 storey in the quiet community of Legacy Ridge! Tucked away near Alexander Wilderness Park, this 1,638 sq/ft, 4 bedroom + 3.5 bathroom home is the perfect family abode. The main floor is an open living, dining and kitchen area with granite island, corner pantry, large windows and high quality flooring. There's a 2 piece bathroom with a separate laundry room attached. The second floor hosts a bonus living room, 3 bedrooms, 4 piece shared bathroom and a 3 piece ensuite. The basement was finished with permits and holds the final bedroom, 3 piece bathroom and a cozy family room. The backyard backs onto an alley and has an awesome play structure and shed!