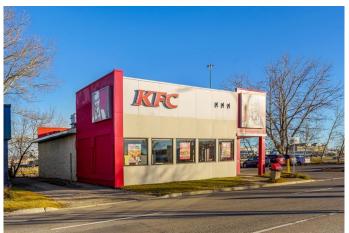

### \$1,399,900

0 Bedroom, 0.00 Bathroom, Commercial on 0.32 Acres

Edmonton Trail, Airdrie, Alberta

Explore the rare chance to invest in the highly coveted Edmonton Trail retail zone of Airdrie. This 83' x 150' site is ideally situated within the city's commercial district, mere steps from surrounding development and quickly accessible to Queen Elizabeth 2 Highway. The sizeable 13,986 SF lot comes fully equipped with a 2,133 SF restaurant in pristine condition and 10 on-site parking stalls. An attractive destination with super high visibility for advertising and endless customer crossover from surrounding businesses. Existing tenant is a well known franchise that has been in place since 2005. At the expiration of the lease, the building owner will be positioned to increase the rent significantly to reflect current market rates. Don't pass up on this valuable opportunity to own the ideal asset in an active suburban community.