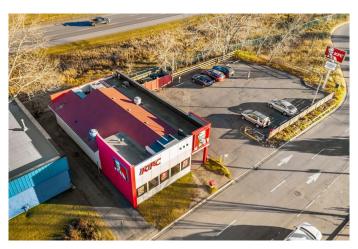

### \$1,399,900

0 Bedroom, 0.00 Bathroom, Commercial on 0.32 Acres

Edmonton Trail, Airdrie, Alberta

Explore the rare chance to invest in the highly coveted Edmonton Trail retail zone of Airdrie. This 83' x 150' site is ideally situated within the city's commercial district, mere steps from surrounding development and quickly accessible to Queen Elizabeth 2 Highway. The sizeable 13,986 SF lot comes fully equipped with a 2,133 SF restaurant in pristine condition and 10 on-site parking stalls. An attractive destination with super high visibility for advertising and endless customer crossover from surrounding businesses. Existing tenant is a well known franchise that has been in place since 2005. At the expiration of the lease, the building owner will be positioned to increase the rent significantly to reflect current market rates. Don't pass up on this valuable opportunity to own the ideal asset in an active suburban community.

#### **Essential Information**

MLS® # A2203445 Price \$1,399,900

Bathrooms 0.00 Acres 0.32 Year Built 1985

Type Commercial

Sub-Type Retail
Status Active