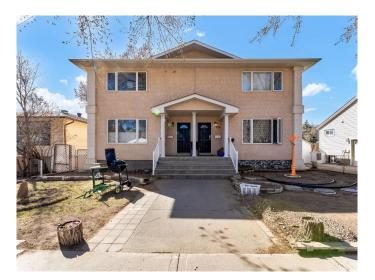

# \$575,000 - 327/329 3 Street Nw, Medicine Hat

MLS® #A2203392

## \$575,000

3 Bedroom, 3.00 Bathroom, 2,839 sqft Residential on 0.14 Acres

Riverside, Medicine Hat, Alberta

Fantastic full duplex on SEPARATE titles. With 3 bedrooms and 3 bathrooms, this makes an ideal revenue property.( Primary bedroom has an ensuite and a walk in closet). Great location in quiet Riverside making it ideal for finding tenants. With a shortage of rentals in this city, this will make a good investment for the revenue seeker.

Type Residential

Sub-Type Duplex

Style 2 Storey, Side by Side

Status Active