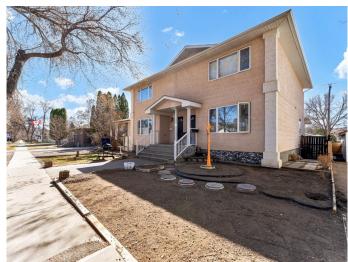

#### **Exterior**

Exterior Features Balcony
Lot Description Back Yard

Roof Asphalt Shingle

Construction Concrete, Stucco, Wood Frame

Foundation Poured Concrete