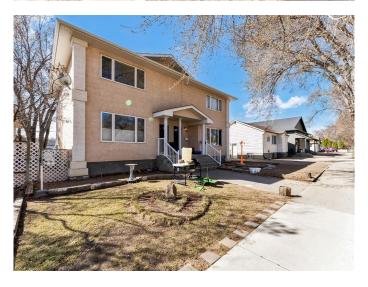

#### **Exterior**

Exterior Features Balcony
Lot Description Back Yard

Roof Asphalt Shingle

Construction Concrete, Stucco, Wood Frame

Foundation Poured Concrete