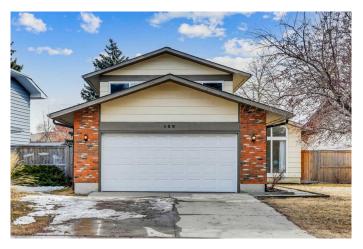

# \$849,000 - 139 Midpark Crescent Se, Calgary

MLS® #A2203173

# \$849,000

4 Bedroom, 3.00 Bathroom, 1,936 sqft Residential on 0.13 Acres

Midnapore, Calgary, Alberta

This enchanting two-story lakeside residence combines modern style with refined living. Meticulously upgraded, every detail in this home harmonizes comfort, functionality, and natural beauty. The main floor features a grand vaulted ceiling that bathes the living area in natural light, creating a luminous and welcoming ambiance perfect for gatherings or quiet relaxation. A dual-purpose den/office offers a versatile space with soft lighting and custom shelving, ideal for remote work or cozy evenings by the fireplace. Step out onto the deck in the south-facing backyard to enjoy the fresh air and bright sunlight. The chef-ready kitchen has been newly renovated with quartz countertops, soft-close cabinetry, and premium stainless steel appliances, making it perfect for both casual meals and gourmet creations. Upstairs, the spacious primary bedroom features a large closet and an upgraded 3-piece ensuite bathroom, offering a private retreat. The two additional bedrooms boast large windows framing views of the surrounding greenery, along with ample closet space. There is also direct access from the upper level to a serene walking path that leads toward the lake, blending indoor comfort with outdoor exploration. The finished basement includes a guest bedroom and a large recreation room with a fireplace, ideal for movie nights or hosting guests. Oversized and custom garage storage solutions provide year-round convenience for vehicles, tools, or hobbies. This home is situated just two blocks