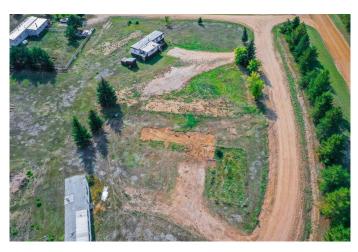

## \$35,000

0 Bedroom, 0.00 Bathroom, Land on 0.27 Acres

N/A, Rural Athabasca County, Alberta

The perfect place to park the RV or mobile home with serviced lots starting at \$35,000.00! All lots are serviced with water, sewer, natural gas & power. Why pay the crazy RV rental prices when you can own your own land? Pine Meadow is a great location, just minutes from the town of Athabasca, close to the golf course, ball diamonds, Peace River trail and a quick drive to the Athabasca River or Calling Lake. The lots range from .25 of an acre to .35 of an acre, zoned MHP and ready for your residential or recreational development. Condo fees of \$215.00/mo apply. The Condo fees cover garbage pickup, maintenance and snow removal to common property. GST Applies

#### **Essential Information**

| MLS® #    | A2203116         |
|-----------|------------------|
| Price     | \$35,000         |
| Bathrooms | 0.00             |
| Acres     | 0.27             |
| Туре      | Land             |
| Sub-Type  | Residential Land |
| Status    | Active           |
|           |                  |

## **Community Information**

| Address     | 26, 665059 Range Road 230 |
|-------------|---------------------------|
| Subdivision | N/A                       |
| City        | Rural Athabasca County    |