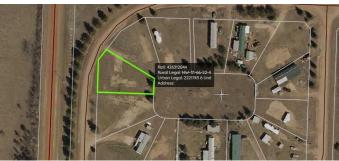

## \$35,000

0 Bedroom, 0.00 Bathroom, Land on 0.27 Acres

N/A, Rural Athabasca County, Alberta

The perfect place to park the RV or mobile home with serviced lots starting at \$35,000.00! All lots are serviced with water, sewer, natural gas & power. Why pay the crazy RV rental prices when you can own your own land? Pine Meadow is a great location, just minutes from the town of Athabasca, close to the golf course, ball diamonds, Peace River trail and a quick drive to the Athabasca River or Calling Lake. The lots range from .25 of an acre to .35 of an acre, zoned MHP and ready for your residential or recreational development. Condo fees of \$215.00/mo apply. The Condo fees cover garbage pickup, maintenance and snow removal to common property. GST Applies

#### **Essential Information**

| MLS® #    | A2203116         |
|-----------|------------------|
| Price     | \$35,000         |
| Bathrooms | 0.00             |
| Acres     | 0.27             |
| Туре      | Land             |
| Sub-Type  | Residential Land |
| Status    | Active           |
|           |                  |

## **Community Information**

| Address     | 26, 665059 Range Road 230 |
|-------------|---------------------------|
| Subdivision | N/A                       |
| City        | Rural Athabasca County    |