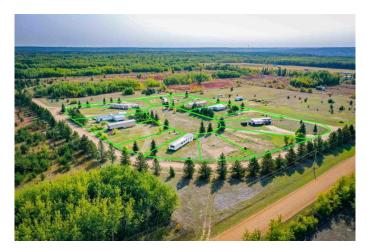

## \$35,000

0 Bedroom, 0.00 Bathroom, Land on 0.27 Acres

N/A, Rural Athabasca County, Alberta

The perfect place to park the RV or mobile home with serviced lots starting at \$35,000.00! All lots are serviced with water, sewer, natural gas & power. Why pay the crazy RV rental prices when you can own your own land? Pine Meadow is a great location, just minutes from the town of Athabasca, close to the golf course, ball diamonds, Peace River trail and a quick drive to the Athabasca River or Calling Lake. The lots range from .25 of an acre to .35 of an acre, zoned MHP and ready for your residential or recreational development. Condo fees of \$215.00/mo apply. The Condo fees cover garbage pickup, maintenance and snow removal to common property. GST Applies

## Amenities

Amenities Park, Trash

## **Additional Information**

Date ListedMarch 17th, 2025Days on Market35ZoningMHP