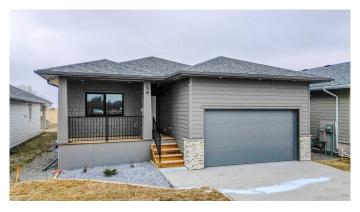

## \$550,000

2 Bedroom, 2.00 Bathroom, 1,347 sqft Residential on 0.12 Acres

NONE, Raymond, Alberta

Welcome to this brand new, bungalow style home in the adult community of Aspen Pointe. located in the picturesque town of Raymond, just 20 minutes from Lethbridge! Here you can enjoy the tranquility of a green strip and walking path directly across the street, complete with a frisbee golf course for outdoor entertainment. This home is ideally located near Raymond's top amenities, including the golf course, The Mercantile grocery store, hospital, restaurants, and more. Inside, you'll find two spacious bedrooms on the upper level, with the option to convert the front bedroom into a large office space for your convenience. The kitchen is truly a luxury, featuring stainless steel appliances, sleek quartz countertops, a gorgeous island, and plenty of cabinetry and a pantry for storage. The open dining and living room area is perfect for entertaining or relaxing and feel grand, due to the vaulted ceiling! Step outside to the enclosed sunroom at the back of the home, where you can bask in the year-round natural light and witness the beauty of each season. The unfinished basement offers potential for customization, with the option for the builder to complete it to your preferences or act as a large storage room/blank slate for whatever you would like! The primary bedroom is a serene retreat with a stunning walk-in shower and double vanity in the ensuite bathroom. Central air conditioning and a natural gas heater in the garage ensure year †round comfort in both your home and

### **Essential Information**

MLS® # A2202692 Price \$550,000

Bedrooms 2
Bathrooms 2.00
Full Baths 2

Square Footage 1,347 Acres 0.12 Year Built 2025

Type Residential
Sub-Type Detached
Style Bungalow
Status Active

#### **Exterior**

Exterior Features None

Lot Description Standard Shaped Lot

Roof Asphalt Shingle

Construction Composite Siding

Foundation Poured Concrete