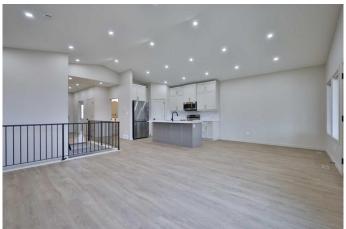

## \$550,000

2 Bedroom, 2.00 Bathroom, 1,347 sqft Residential on 0.12 Acres

NONE, Raymond, Alberta

Welcome to this brand new, bungalow style home in the adult community of Aspen Pointe. located in the picturesque town of Raymond, just 20 minutes from Lethbridge! Here you can enjoy the tranquility of a green strip and walking path directly across the street, complete with a frisbee golf course for outdoor entertainment. This home is ideally located near Raymond's top amenities, including the golf course, The Mercantile grocery store, hospital, restaurants, and more. Inside, you'll find two spacious bedrooms on the upper level, with the option to convert the front bedroom into a large office space for your convenience. The kitchen is truly a luxury, featuring stainless steel appliances, sleek quartz countertops, a gorgeous island, and plenty of cabinetry and a pantry for storage. The open dining and living room area is perfect for entertaining or relaxing and feel grand, due to the vaulted ceiling! Step outside to the enclosed sunroom at the back of the home, where you can bask in the year-round natural light and witness the beauty of each season. The unfinished basement offers potential for customization, with the option for the builder to complete it to your preferences or act as a large storage room/blank slate for whatever you would like! The primary bedroom is a serene retreat with a stunning walk-in shower and double vanity in the ensuite bathroom. Central air conditioning and a natural gas heater in the garage ensure year †round comfort in both your home and

#### Interior

Interior Features Built-in Features, Storage

Appliances Dishwasher, Refrigerator, Stove(s)

Heating Forced Air

Cooling Central Air

Has Basement Yes

Basement Full, Unfinished