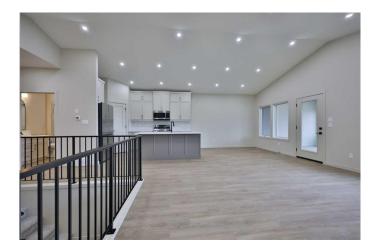

## \$550,000

2 Bedroom, 2.00 Bathroom, 1,347 sqft Residential on 0.12 Acres

NONE, Raymond, Alberta

Welcome to this brand new, bungalow style home in the adult community of Aspen Pointe. located in the picturesque town of Raymond, just 20 minutes from Lethbridge! Here you can enjoy the tranquility of a green strip and walking path directly across the street, complete with a frisbee golf course for outdoor entertainment. This home is ideally located near Raymond's top amenities, including the golf course, The Mercantile grocery store, hospital, restaurants, and more. Inside, you'll find two spacious bedrooms on the upper level, with the option to convert the front bedroom into a large office space for your convenience. The kitchen is truly a luxury, featuring stainless steel appliances, sleek quartz countertops, a gorgeous island, and plenty of cabinetry and a pantry for storage. The open dining and living room area is perfect for entertaining or relaxing and feel grand, due to the vaulted ceiling! Step outside to the enclosed sunroom at the back of the home, where you can bask in the year-round natural light and witness the beauty of each season. The unfinished basement offers potential for customization, with the option for the builder to complete it to your preferences or act as a large storage room/blank slate for whatever you would like! The primary bedroom is a serene retreat with a stunning walk-in shower and double vanity in the ensuite bathroom. Central air conditioning and a natural gas heater in the garage ensure year †round comfort in both your home and

#### Interior

Interior Features Built-in Features, Storage

Appliances Dishwasher, Refrigerator, Stove(s)

Heating Forced Air

Cooling Central Air

Has Basement Yes

Basement Full, Unfinished