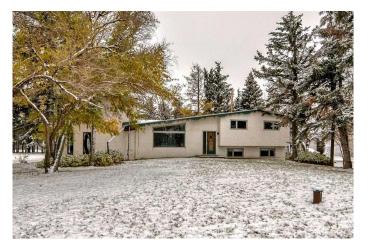

### \$2,200,000

6 Bedroom, 3.00 Bathroom, 2,204 sqft Residential on 235.00 Acres

NONE, Rural Wheatland County, Alberta

Nestled in the heart of the prairies, surrounded by mature trees you will find this quiet GEM...!! Situated in the County of Wheatland, this property is very commutable to Strathmore, Calgary and the Airport. It includes 235 acres with 50 acres of irrigation rights. Approx 205 acres cultivated with the balance pasture with water. A 2204 sq.ft. home with upgrades such as the bathrooms, furnaces, Hot water Tank and new septic. It has a 26x 32 shop and a Quonset.....

Style Acreage with Residence, 3 Level Split

Status Active

#### **Exterior**

Exterior Features Private Yard, Fire Pit

Lot Description Farm, Creek/River/Stream/Pond

Roof Asphalt Shingle

Construction Stucco Foundation Block