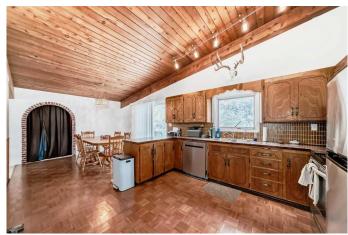

#### Interior

Interior Features High Ceilings, Bookcases

Appliances Dishwasher, Dryer, Electric Range, Refrigerator, Washer

Heating Fireplace(s), Forced Air, Natural Gas

Cooling None Fireplace Yes