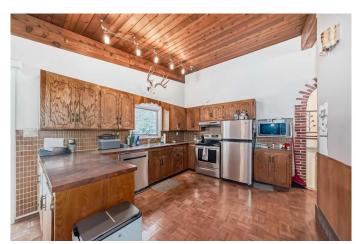

#### Interior

Interior Features High Ceilings, Bookcases

Appliances Dishwasher, Dryer, Electric Range, Refrigerator, Washer

Heating Fireplace(s), Forced Air, Natural Gas

Cooling None Fireplace Yes