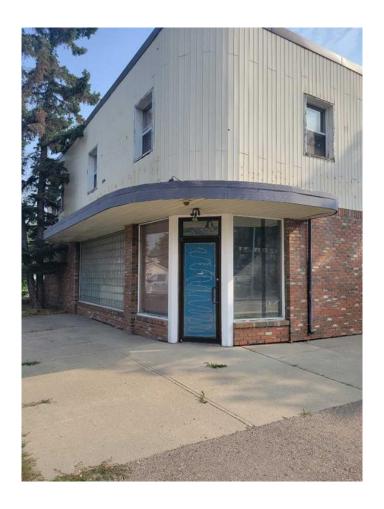

#### \$1,399,000

0 Bedroom, 0.00 Bathroom, Commercial on 0.17 Acres

Winston Heights/Mountview, Calgary, Alberta

This property is being sold with 408 21 Ave NE only. Total price \$2,224,000.00. These 2 land parcels provide 13,475 sq ft or 1277 sq m of future development potential in the beautiful inner city community of Mountain View/Winston Heights. The existing building is 2518 sq ft of Flex/Office space tenants are month to month generating up to \$2600.00 upstairs alone. The options for development are varied as this land falls under an MU-1/3.5h26 proposed land use change. Buy and hold or develop now.

#### **Essential Information**

MLS® # A2202308 Price \$1,399,000

Bathrooms 0.00 Acres 0.17 Year Built 1951

Type Commercial

Sub-Type Office Status Active