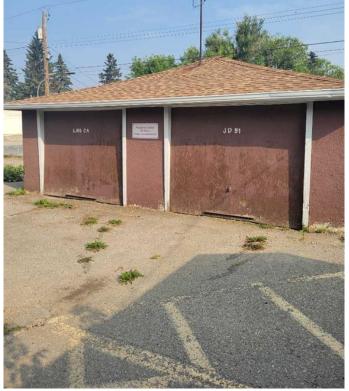

.17 Year Built 1951

Type Commercial

Sub-Type Office Status Active

#### **Community Information**

Address 2202 Edmonton Trail Ne

Subdivision Winston Heights/Mountview

City Calgary
County Calgary
Province Alberta

Postal Code T2E 1S6

### **Amenities**

**Parking Spaces** 12

#### **Additional Information**

**Date Listed** March 13th, 2025

Days on Market 34

Zoning DC

## **Listing Details**

**Listing Office** Century 21 Bamber Realty LTD



Data is supplied by Pillar 9â,¢ MLS® System. Pillar 9â,¢ is the owner of the copyright in its MLS® System. Data is deemed reliable but is not guaranteed accurate by Pillar 9â,¢. The trademarks MLS®, Multiple Listing Service® and the associated logos are owned by The Canadian Real Estate Association (CREA) and identify the quality of services