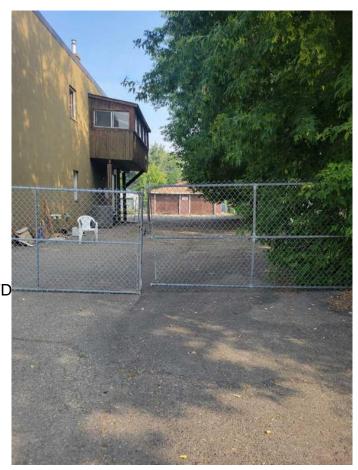

#### \$1,399,000

0 Bedroom, 0.00 Bathroom, Commercial on 0.17 Acres

Winston Heights/Mountview, Calgary, Alberta

This property is being sold with 408 21 Ave NE only. Total price \$2,224,000.00. These 2 land parcels provide 13,475 sq ft or 1277 sq m of future development potential in the beautiful inner city community of Mountain View/Winston Heights. The existing building is 2518 sq ft of Flex/Office space tenants are month to month generating up to \$2600.00 upstairs alone. The options for development are varied as this land falls under an MU-1/3.5h26 proposed land use change. Buy and hold or develop now.