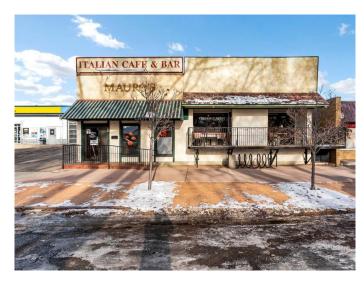

# \$12 - 16 3 Street Ne, Medicine Hat

MLS® #A2202251

#### \$12

0 Bedroom, 0.00 Bathroom, Commercial on 0.00 Acres

Riverside, Medicine Hat, Alberta

Well-Established Riverside Business for Lease! Opportunity awaits at this prime Riverside location! Available for lease is the building and land, along with a fully operational restaurant/pub space. The property offers 3,748 sqft of usable main floor space, which has been updated and renovated over the years, along with a full basement perfect for storage. The space features a fully equipped commercial kitchen, a 115-seat capacity, a pub area, and room for live entertainment, complete with a custom removable stage. This location has long been a local favorite, operating as a neighborhood pub since 1999. The building itself includes two sections: the lower building, built in 1979, and the neighboring side, originally constructed around 1936 with an addition in the mid-1980s. These buildings were combined with the distinctive interior archway that remains today. The kitchen underwent a major renovation in 2019, and both the dining and bar areas were updated between 2020 and 2021. The property enjoys a steady flow of local patrons, as well as visitors coming off the nearby 3rd Street highway exit. This is an exceptional opportunity for a restaurant or pub operator looking to tap into a loyal customer base in a prime Riverside location. Monthly leasing costs are \$5059.80 plus utilities and maintenance. This is your chance to continue the legacy of a true neighborhood pub!