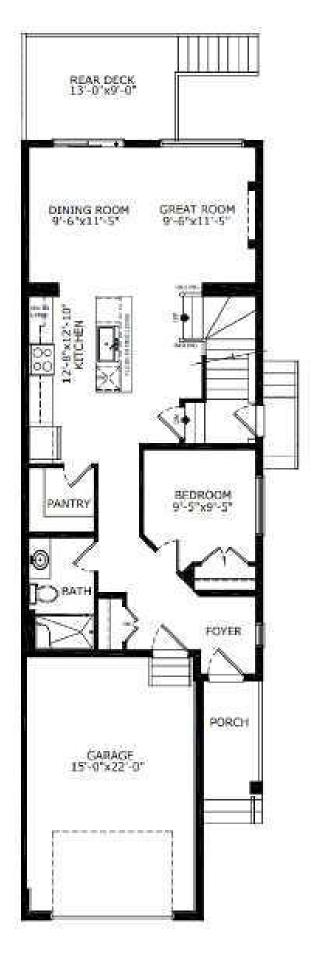

## \$689,400

4 Bedroom, 3.00 Bathroom, 2,138 sqft Residential on 0.07 Acres

Lanark, Airdrie, Alberta

Introducing the Caspian 2, a home that combines elegance and functionality. The gourmet kitchen is equipped with stainless-steel appliances, a waterfall island edge, a gas range, chimney hood fan, and a walk-in pantry. Enjoy a 9' basement, side entrance, and a rear wood deck with BBQ gas line RI. A main floor bedroom with a full bathroom adds flexibility. The luxurious ensuite features dual undermount sinks, a soaker tub, and a tiled shower with a barn-style door. Additional features include a modern electric fireplace with tile and vaulted ceilings in the bonus room. Photos are representative.