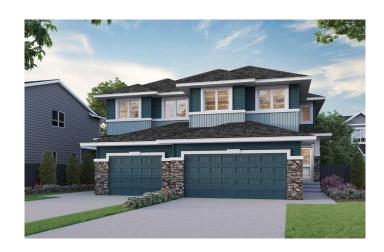

# \$689,400 - 764 Langley Terrace Se, Airdrie

MLS® #A2202247

## \$689,400

4 Bedroom, 3.00 Bathroom, 2,138 sqft Residential on 0.07 Acres

Lanark, Airdrie, Alberta

Introducing the Caspian 2, a home that combines elegance and functionality. The gourmet kitchen is equipped with stainless-steel appliances, a waterfall island edge, a gas range, chimney hood fan, and a walk-in pantry. Enjoy a 9' basement, side entrance, and a rear wood deck with BBQ gas line RI. A main floor bedroom with a full bathroom adds flexibility. The luxurious ensuite features dual undermount sinks, a soaker tub, and a tiled shower with a barn-style door. Additional features include a modern electric fireplace with tile and vaulted ceilings in the bonus room. Photos are representative.