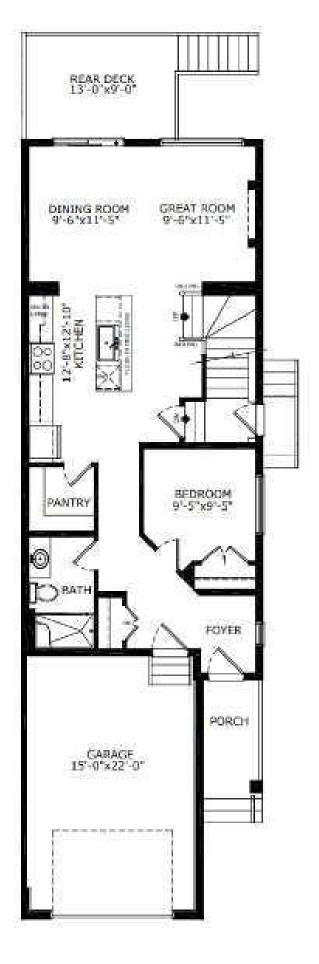

### \$639,500

4 Bedroom, 3.00 Bathroom, 1,883 sqft Residential on 0.07 Acres

Lanark, Airdrie, Alberta

Welcome to the stunning Luna – a modern family home designed for both luxury and convenience. This home features a spacious kitchen with sleek stainless-steel appliances, a gas range, chimney hood fan, built-in microwave, and a walk-in pantry. Enjoy comfort with a 9′ basement, side entrance, and a rear wood deck with BBQ gas line RI. The main floor offers a bedroom and full bathroom. The master ensuite boasts dual undermount sinks, a soaker tub, and a tiled shower with barn-style door. The home features elegant paint-grade railing with iron spindles, a modern electric fireplace, and a vaulted ceiling in the bonus room. Photos are representative.