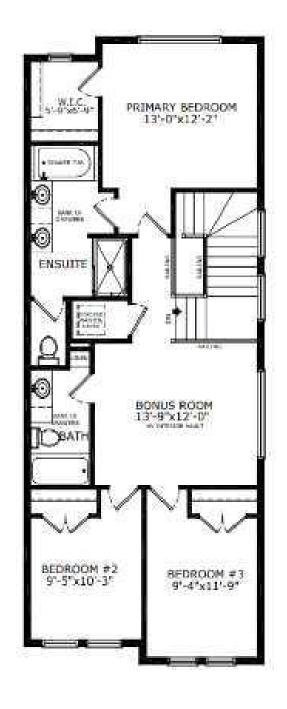

### \$639,500

4 Bedroom, 3.00 Bathroom, 1,883 sqft Residential on 0.07 Acres

Lanark, Airdrie, Alberta

Welcome to the stunning Luna – a modern family home designed for both luxury and convenience. This home features a spacious kitchen with sleek stainless-steel appliances, a gas range, chimney hood fan, built-in microwave, and a walk-in pantry. Enjoy comfort with a 9′ basement, side entrance, and a rear wood deck with BBQ gas line RI. The main floor offers a bedroom and full bathroom. The master ensuite boasts dual undermount sinks, a soaker tub, and a tiled shower with barn-style door. The home features elegant paint-grade railing with iron spindles, a modern electric fireplace, and a vaulted ceiling in the bonus room. Photos are representative.