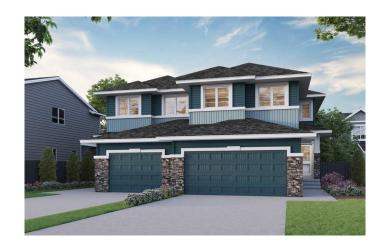

# \$639,500 - 760 Langley Terrace Se, Airdrie

MLS® #A2202238

### \$639,500

4 Bedroom, 3.00 Bathroom, 1,883 sqft Residential on 0.07 Acres

Lanark, Airdrie, Alberta

Welcome to the stunning Luna – a modern family home designed for both luxury and convenience. This home features a spacious kitchen with sleek stainless-steel appliances, a gas range, chimney hood fan, built-in microwave, and a walk-in pantry. Enjoy comfort with a 9′ basement, side entrance, and a rear wood deck with BBQ gas line RI. The main floor offers a bedroom and full bathroom. The master ensuite boasts dual undermount sinks, a soaker tub, and a tiled shower with barn-style door. The home features elegant paint-grade railing with iron spindles, a modern electric fireplace, and a vaulted ceiling in the bonus room. Photos are representative.

Year Built 2024

Type Residential

Sub-Type Semi Detached

Style 2 Storey, Side by Side

Status Active