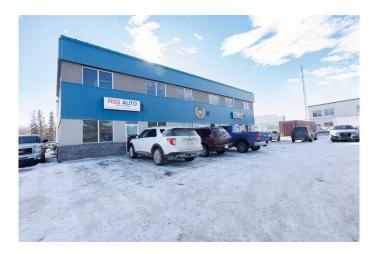

# \$1,100,000 - 2, 3, 4, 8121 49 Avenueclose, Red Deer

MLS® #A2202076

\$1,100,000

0 Bedroom, 0.00 Bathroom, Commercial on 0.05 Acres

Northlands Industrial Park, Red Deer, Alberta

8121 49 Avenue Close in Red Deer offers a fully leased 6,000 sq. ft. commercial building, ideally situated in the Northlands Industrial Park subdivision. Zoned I1 for industrial use, the property comprises three distinct bays on separate titles, accommodating long-standing tenants with established businesses. Bay 1 measures 1,920 sq. ft., Bay 2 encompasses 2,160 sq. ft. on the main floor with an additional mezzanine storage area, while Bay 3 offers 1,920 sq. ft. Constructed in 2006 with energy-efficient features, each bay benefits from 22-foot ceilings, 16-foot overhead doors, overhead radiant heat, forced air HVAC systems, sump pits, fenced storage yards, and robust electrical capacity with 220 amp, three-phase 600-volt power supply. Each bay consists of a separate front-end office. The front office area includes its own washroom and kitchen break room, further enhancing the property's functionality. Located on 49 Avenue Close, with easy access from municipal roadways off Highway 2A north and Highway 11A, and in close proximity to future ring road developments, the property is surrounded by improved industrial sites, ensuring continued desirability and operational efficiency.