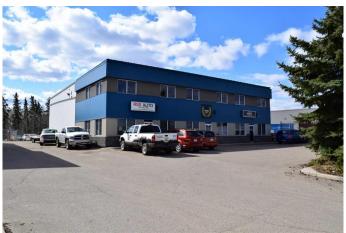

# \$1,100,000 - 2, 3, 4, 8121 49 Avenueclose, Red Deer

MLS® #A2202076

\$1,100,000

0 Bedroom, 0.00 Bathroom, Commercial on 0.05 Acres

Northlands Industrial Park, Red Deer, Alberta

8121 49 Avenue Close in Red Deer offers a fully leased 6,000 sq. ft. commercial building, ideally situated in the Northlands Industrial Park subdivision. Zoned I1 for industrial use, the property comprises three distinct bays on separate titles, accommodating long-standing tenants with established businesses. Bay 1 measures 1,920 sq. ft., Bay 2 encompasses 2,160 sq. ft. on the main floor with an additional mezzanine storage area, while Bay 3 offers 1,920 sq. ft. Constructed in 2006 with energy-efficient features, each bay benefits from 22-foot ceilings, 16-foot overhead doors, overhead radiant heat, forced air HVAC systems, sump pits, fenced storage yards, and robust electrical capacity with 220 amp, three-phase 600-volt power supply. Each bay consists of a separate front-end office. The front office area includes its own washroom and kitchen break room, further enhancing the property's functionality. Located on 49 Avenue Close, with easy access from municipal roadways off Highway 2A north and Highway 11A, and in close proximity to future ring road developments, the property is surrounded by improved industrial sites, ensuring continued desirability and operational efficiency.