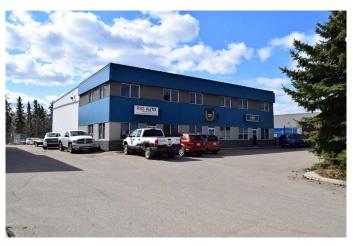

# \$1,100,000 - 2, 3, 4, 8121 49 Avenueclose, Red Deer

MLS® #A2202076

\$1,100,000

0 Bedroom, 0.00 Bathroom, Commercial on 0.05 Acres

Northlands Industrial Park, Red Deer, Alberta

8121 49 Avenue Close in Red Deer offers a fully leased 6,000 sq. ft. commercial building, ideally situated in the Northlands Industrial Park subdivision. Zoned I1 for industrial use, the property comprises three distinct bays on separate titles, accommodating long-standing tenants with established businesses. Bay 1 measures 1,920 sq. ft., Bay 2 encompasses 2,160 sq. ft. on the main floor with an additional mezzanine storage area, while Bay 3 offers 1,920 sq. ft. Constructed in 2006 with energy-efficient features, each bay benefits from 22-foot ceilings, 16-foot overhead doors, overhead radiant heat, forced air HVAC systems, sump pits, fenced storage yards, and robust electrical capacity with 220 amp, three-phase 600-volt power supply. Each bay consists of a separate front-end office. The front office area includes its own washroom and kitchen break room, further enhancing the property's functionality. Located on 49 Avenue Close, with easy access from municipal roadways off Highway 2A north and Highway 11A, and in close proximity to future ring road developments, the property is surrounded by improved industrial sites, ensuring continued desirability and operational efficiency.