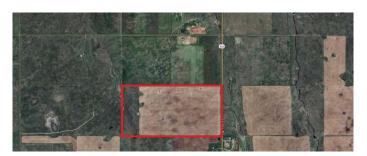

## \$1,604,000

0 Bedroom, 0.00 Bathroom, Agri-Business on 0.00 Acres

NONE, Special Areas No. 3, Alberta

6 1/4's of cultivated land for sale between Youngstown and Bigstone along Hwy 884

- 951.98 acres total
- 802 acres cultivatedÂ

Section 23-27-9 W4

South half 9-28-9 W4

Priced to sell at just \$2000/ cultivated acre!

Land is available for the 2025 season with a spring or fall possession possible, fall possession would allow buyer to lease the land for the 2025 crop year so it can be farmed this spring.