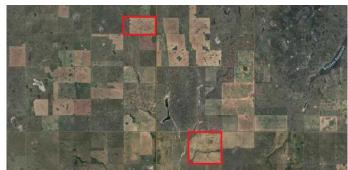

## \$1,604,000

0 Bedroom, 0.00 Bathroom, Agri-Business on 0.00 Acres

NONE, Special Areas No. 3, Alberta

6 1/4's of cultivated land for sale between Youngstown and Bigstone along Hwy 884

- 951.98 acres total
- 802 acres cultivatedÂ

Section 23-27-9 W4

South half 9-28-9 W4

Priced to sell at just \$2000/ cultivated acre!

Land is available for the 2025 season with a spring or fall possession possible, fall possession would allow buyer to lease the land for the 2025 crop year so it can be farmed this spring.