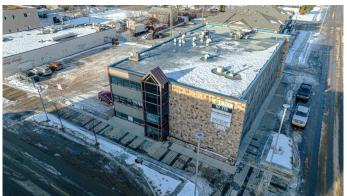

# \$1 - 300, 10104 101 Avenue, Grande Prairie

MLS® #A2202048

\$1

0 Bedroom, 0.00 Bathroom, Commercial on 0.28 Acres

Central Business District., Grande Prairie, Alberta

\$1.00/SQ.FT. BASE RENT FOR 6 MONTHS!!! YES YOU READ THAT RIGHT, The Landlord is looking for strong tenants and is offering an unbeatable leasing incentive. RENOVATED, CLEAN, BRIGHT lease space. This space has a reception or open work space plus 3 individual office or treatment rooms. Building offers good signage options, dedicated parking lot, secure access, well managed common area costs which include all utilities. Downtown Grande Prairie is undergoing a revitalization and there is a new construction building across the street with large residential footprint to drive customers to the area. Lots of spaces options in the building so we can help find exactly what you need. Base rent(\$1.00)=\$67.67 + Net rent(\$8.33)=\$563.66 Total Monthly Cost=\$631.33+GST FOR THE 1ST 6 MONTHS. All Utilities are included. Contact a Commercial Realtor today to obtain more information or to arrange a tour of the space.

## **Community Information**

Address 300, 10104 101 Avenue Subdivision Central Business District.

City Grande Prairie
County Grande Prairie

Province Alberta
Postal Code T8V 0Y3