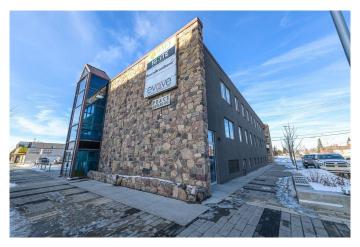

# \$1 - 300, 10104 101 Avenue, Grande Prairie

MLS® #A2202048

\$1

0 Bedroom, 0.00 Bathroom, Commercial on 0.28 Acres

Central Business District., Grande Prairie, Alberta

\$1.00/SQ.FT. BASE RENT FOR 6 MONTHS!!! YES YOU READ THAT RIGHT, The Landlord is looking for strong tenants and is offering an unbeatable leasing incentive. RENOVATED, CLEAN, BRIGHT lease space. This space has a reception or open work space plus 3 individual office or treatment rooms. Building offers good signage options, dedicated parking lot, secure access, well managed common area costs which include all utilities. Downtown Grande Prairie is undergoing a revitalization and there is a new construction building across the street with large residential footprint to drive customers to the area. Lots of spaces options in the building so we can help find exactly what you need. Base rent(\$1.00)=\$67.67 + Net rent(\$8.33)=\$563.66 Total Monthly Cost=\$631.33+GST FOR THE 1ST 6 MONTHS. All Utilities are included. Contact a Commercial Realtor today to obtain more information or to arrange a tour of the space.

## **Community Information**

Address 300, 10104 101 Avenue Subdivision Central Business District.

City Grande Prairie
County Grande Prairie

Province Alberta
Postal Code T8V 0Y3