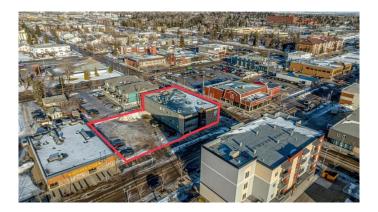

# \$1 - 300, 10104 101 Avenue, Grande Prairie

MLS® #A2202048

\$1

0 Bedroom, 0.00 Bathroom, Commercial on 0.28 Acres

Central Business District., Grande Prairie, Alberta

\$1.00/SQ.FT. BASE RENT FOR 6 MONTHS!!! YES YOU READ THAT RIGHT, The Landlord is looking for strong tenants and is offering an unbeatable leasing incentive. RENOVATED, CLEAN, BRIGHT lease space. This space has a reception or open work space plus 3 individual office or treatment rooms. Building offers good signage options, dedicated parking lot, secure access, well managed common area costs which include all utilities. Downtown Grande Prairie is undergoing a revitalization and there is a new construction building across the street with large residential footprint to drive customers to the area. Lots of spaces options in the building so we can help find exactly what you need. Base rent(\$1.00)=\$67.67 + Net rent(\$8.33)=\$563.66 Total Monthly Cost=\$631.33+GST FOR THE 1ST 6 MONTHS. All Utilities are included. Contact a Commercial Realtor today to obtain more information or to arrange a tour of the space.

## **Community Information**

Address 300, 10104 101 Avenue Subdivision Central Business District.

City Grande Prairie
County Grande Prairie

Province Alberta
Postal Code T8V 0Y3