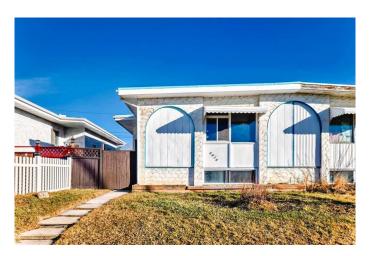

## \$420,000

6 Bedroom, 2.00 Bathroom, 981 sqft Residential on 0.08 Acres

Dover, Calgary, Alberta

I NEWLY RENOVATED I 6 BEDS I 2 BATHS I 2 KITCHENS I SEPARATE ENTRANCE I Welcome to this newly renovated bi-level duplex in the Dover community. The main floor features 3 good-sized bedrooms, a 4-piece bath, a huge and bright living room, and a kitchen with an eating area. The basement offers flexibility with its separate kitchen, laundry, three additional bedrooms, and a 4-piece bathroom. Conveniently located close to schools, parks, and other amenities. Call your favourite agent today for a showing.

#### **Exterior**

Exterior Features Private Yard

Lot Description Back Lane, Back Yard, Level, Rectangular Lot

Roof Asphalt Shingle

Construction Stucco

Foundation Poured Concrete