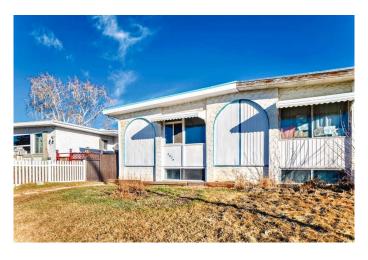

## \$420,000

6 Bedroom, 2.00 Bathroom, 981 sqft Residential on 0.08 Acres

Dover, Calgary, Alberta

I NEWLY RENOVATED I 6 BEDS I 2 BATHS I 2 KITCHENS I SEPARATE ENTRANCE I Welcome to this newly renovated bi-level duplex in the Dover community. The main floor features 3 good-sized bedrooms, a 4-piece bath, a huge and bright living room, and a kitchen with an eating area. The basement offers flexibility with its separate kitchen, laundry, three additional bedrooms, and a 4-piece bathroom. Conveniently located close to schools, parks, and other amenities. Call your favourite agent today for a showing.

#### **Exterior**

Exterior Features Private Yard

Lot Description Back Lane, Back Yard, Level, Rectangular Lot

Roof Asphalt Shingle

Construction Stucco

Foundation Poured Concrete