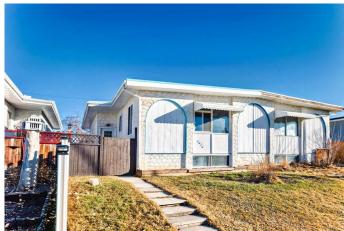

## \$420,000

6 Bedroom, 2.00 Bathroom, 981 sqft Residential on 0.08 Acres

Dover, Calgary, Alberta

I NEWLY RENOVATED I 6 BEDS I 2 BATHS I 2 KITCHENS I SEPARATE ENTRANCE I Welcome to this newly renovated bi-level duplex in the Dover community. The main floor features 3 good-sized bedrooms, a 4-piece bath, a huge and bright living room, and a kitchen with an eating area. The basement offers flexibility with its separate kitchen, laundry, three additional bedrooms, and a 4-piece bathroom. Conveniently located close to schools, parks, and other amenities. Call your favourite agent today for a showing.

#### **Exterior**

Exterior Features Private Yard

Lot Description Back Lane, Back Yard, Level, Rectangular Lot

Roof Asphalt Shingle

Construction Stucco

Foundation Poured Concrete