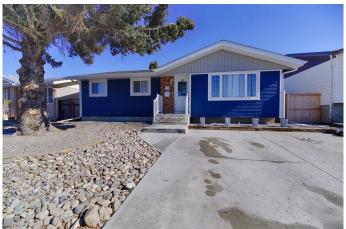

# \$489,900

5 Bedroom, 3.00 Bathroom, 1,013 sqft Residential on 0.14 Acres

Park Meadows, Lethbridge, Alberta

This beautifully fully renovated 5-bedroom, 2-bathroom home is move-in ready and perfectly located near Walmart, schools, and essential amenities. Featuring a brand-new garage, a stylish wet bar, and a fully landscaped yard with great backyard space, this home is perfect for both relaxation and entertaining. With modern finishes throughout, this is a must-see! Don't miss outâ€"schedule your showing today with your favourite realtor.

#### **Exterior**

Exterior Features Other

Lot Description Back Lane, Back Yard, Landscaped, See Remarks

Roof Asphalt Shingle
Construction See Remarks

Foundation Poured Concrete