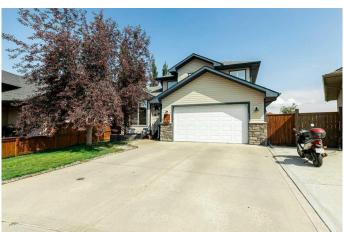

## \$589,900

6 Bedroom, 4.00 Bathroom, 1,741 sqft Residential on 0.15 Acres

Lakeway Landing, Sylvan Lake, Alberta

This beautiful home in the sought-after Lakeway Landing subdivision of Sylvan Lake offers a blend of modern comforts and practical features. Tucked away on a quiet close, the 1741 square foot property sits on a spacious pie-shaped lot with a fully fenced yard, ensuring privacy and plenty of outdoor space. The attached two-car garage is both heated and drywalled, providing a convenient and warm space for vehicles or storage. Step inside to discover vaulted ceilings and an open floor plan that makes the living space feel expansive and welcoming. The great room features a gas fireplace, perfect for cozy evenings. The kitchen has solid maple wood cabinets, lots of storage, and brand-new stainless steel refrigerator and stove. The main floor also includes a dedicated office and a convenient laundry room. The primary bedroom is complete with a walk-in closet and a 3 piece ensuite with 2 more bedrooms on the second level make for a great family home. The finished basement adds even more living space with a dry bar, recreation room, built in tv unit, 2 bedrooms, 5 piece bathroom with dual sinks and air tub, and in-floor heating to keep things warm and inviting. New carpet and flooring have been installed, along with heated tile floors, ensuring comfort throughout the home. Recent updates include a new hot water tank and roof shingles installed in 2024. Outside, a greenhouse with locked storage space offers gardening enthusiasts the perfect setup, while a deck and patio provide ideal

#### **Exterior**

Exterior Features Private Yard

Lot Description Landscaped, Corner Lot

Roof Asphalt Shingle

Construction Vinyl Siding, Wood Frame

Foundation Poured Concrete