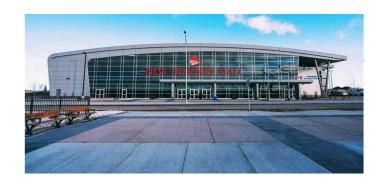

## \$95,800

0 Bedroom, 0.00 Bathroom, Commercial on 4.00 Acres

NONE, Rural Rocky View County, Alberta

Welcome to New Horizon Mall! It is the time to invest in the ever-growing Mall. This unit(H53) is the second store form the East Entrance and priced way below the original price. New stores are opening everyday and lots of exciting things are happening. The Sky Castle Roller Rink recently opened, and with the existing Sky Castle Indoor Playground, New Horizon Mall is one of the best locations for Entertainment and Shopping. There is also lots of indoor heated parking to keep you warm during the winter months. Call today for your private viewing.