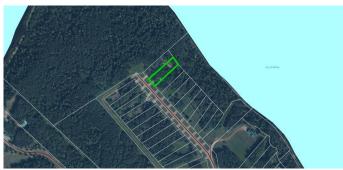

#### \$99,000

0 Bedroom, 0.00 Bathroom, Land on 0.62 Acres

NONE, Lac La Biche, Alberta

Dreaming of your very own lakefront lot? With all the convenience of municipal services and paved roads? Spread out, enjoy nature, experience the treed 0.62 acre lot and build your dream home. The beautiful subdivision of Eagle Haunt awaits you! Located on paved Old Trail Road between Lac La Biche and Plamondon on beautiful Lake La Biche Lake. Subdivision features municipal water & sewer, gas and underground power! Head out and experience nature for yourself. RV's allowed while planning a home, no time restraints. Take a tour, you will not be disappointed.

### **Community Information**

| Address     | 23 Eagle Haunt      |
|-------------|---------------------|
| Subdivision | NONE                |
| City        | Lac La Biche        |
| County      | Lac La Biche County |
| Province    | Alberta             |
| Postal Code | T0A 2C2             |