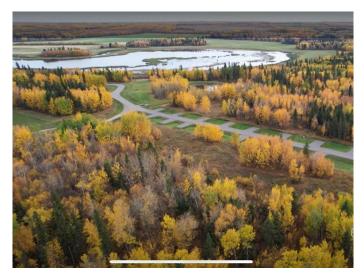

#### \$99,000

0 Bedroom, 0.00 Bathroom, Land on 0.62 Acres

NONE, Lac La Biche, Alberta

Dreaming of your very own lakefront lot? With all the convenience of municipal services and paved roads? Spread out, enjoy nature, experience the treed 0.62 acre lot and build your dream home. The beautiful subdivision of Eagle Haunt awaits you! Located on paved Old Trail Road between Lac La Biche and Plamondon on beautiful Lake La Biche Lake. Subdivision features municipal water & sewer, gas and underground power! Head out and experience nature for yourself. RV's allowed while planning a home, no time restraints. Take a tour, you will not be disappointed.