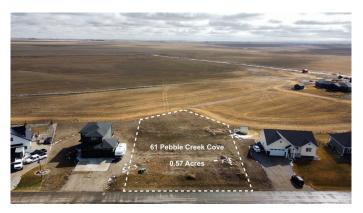

#### \$150,000

0 Bedroom, 0.00 Bathroom, Land on 0.57 Acres

NONE, Raymond, Alberta

This 0.57-acre lot in the growing subdivision of Stonegate Meadows offers the perfect spot to put down roots, with architectural guidelines ensuring a beautiful, well-planned neighbourhood. Raymond is a thriving, family-friendly town with all the essentialsâ€"schools (K-12) - the brand new High School is currently being built not far from this lot, a 9-hole golf course, parks, sports fields, a library, medical services, a grocery store, and local shops. Plus, it's home to an incredible outdoor pool, a vibrant rodeo, and Canada Day celebration. Just 20 minutes from Lethbridge, you get small-town charm with city convenience. Lot is fully serviced and ready for your dream home.

## **Community Information**

Address 61 Pebble Creek Cove

Subdivision NONE

City Raymond

County Warner No. 5, County of

Province Alberta

Postal Code T0K 2S0