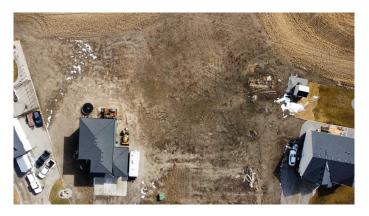

#### \$150,000

0 Bedroom, 0.00 Bathroom, Land on 0.57 Acres

NONE, Raymond, Alberta

This 0.57-acre lot in the growing subdivision of Stonegate Meadows offers the perfect spot to put down roots, with architectural guidelines ensuring a beautiful, well-planned neighbourhood. Raymond is a thriving, family-friendly town with all the essentialsâ€"schools (K-12) - the brand new High School is currently being built not far from this lot, a 9-hole golf course, parks, sports fields, a library, medical services, a grocery store, and local shops. Plus, it's home to an incredible outdoor pool, a vibrant rodeo, and Canada Day celebration. Just 20 minutes from Lethbridge, you get small-town charm with city convenience. Lot is fully serviced and ready for your dream home.