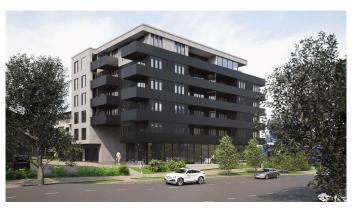

### \$3,700,000

0 Bedroom, 0.00 Bathroom, Commercial on 0.19 Acres

Bridgeland/Riverside, Calgary, Alberta

Extremely Rare Inner-City Residential Mixed use Land. High

visibility facing Edmonton Trail NE, corner lot with back lane

with a total of 8424 Square Feet. Currently has a City of

Calgary approved Development Permit to build 6 stories and a

49 unit apartment building with amix of LiveWork Units, 1

bedroom and 2 bedroom Units and

Underground Parking. Close to Downtown,

Bridgeland restaurants and shops. Just steps to many public

transit options. Also great for long-term investment with

higher potential for appreciation in the best area of the city.

Don't miss this rare opportunity to build as purpose built

rentals or individual condominiums!

Built in 1912