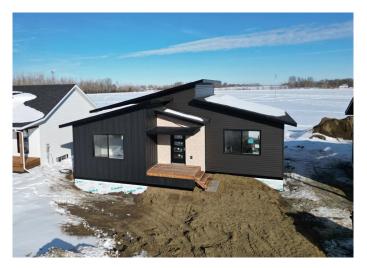

## \$385,000

4 Bedroom, 2.00 Bathroom, 1,357 sqft Residential on 0.14 Acres

NONE, La Crete, Alberta

Brand new and built with quality, this stunning spec home offers a modern feel with fantastic curb appeal! The open-concept design features a spacious kitchen with a walk-in pantry, large island, and seamless flow into the dining area. The bright, south-facing living room provides plenty of natural light, creating a warm and inviting space. The main floor includes three generously sized bedrooms, including a master suite with a full ensuite and 2 walk-in closet's! A finished bedroom in the basement adds extra flexibility. With high-end finishes, fresh new construction, and that brand-new home feel, this is an opportunity you don't want to missâ€"make it yours today! \* Price is plus GST\*

#### **Essential Information**

MLS® # A2200785 Price \$385,000

Bedrooms 4

Bathrooms 2.00

Full Baths 2

Square Footage 1,357 Acres 0.14

Year Built 2025

Type Residential