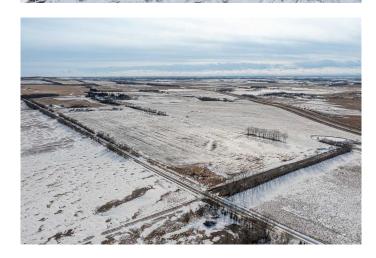

### \$494,900

0 Bedroom, 0.00 Bathroom, Land on 23.67 Acres

N/A, Rural Red Deer County, Alberta

23.67 ACRES, ZONED AG. This a Great location, between Penhold and Innisfail and of course easy access to Red Deer as well. Property

has Nice View to the lower lands to the WEST and the Mountains can be seen in the distance on a clear day .Excellent access from HIGHWAY 2A and QEII (see pictures of maps) TWP Road 362 road running east of 2A is paved. Pavement runs very close to QE II ACCESS as well . Also has accessible from TWP road 364 which is closer to Penhold. Property has a DRILLED WELL 2024 (report in supporting documents. Land is in Hay, and owner says only fertilized with cow manure since 2018. No chemicals. Gravel road runs along East side of property (North to South), with one driveway near the south end . A newly developed driveway and road has been developed along the south boundary (not gravelled). Red Deer County Bylaws (in supporting documents) states that 2 residences are possible on property. Septic design information is in supporting documents. WELL DRILLERS report shows its 120 ft and 8 GPM. Supporting documents has lots of Documentation. ie: Land drainage etc. Natural gas and Power will need to come from the South.

## **Exterior**

Lot Description Rectangular Lot, Views, Gentle Sloping