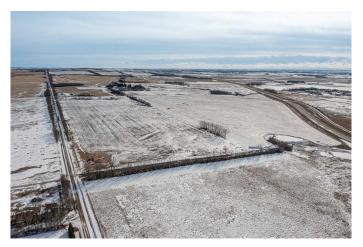

### \$494,900

0 Bedroom, 0.00 Bathroom, Land on 23.67 Acres

N/A, Rural Red Deer County, Alberta

23.67 ACRES, ZONED AG. This a Great location, between Penhold and Innisfail and of course easy access to Red Deer as well. Property

has Nice View to the lower lands to the WEST and the Mountains can be seen in the distance on a clear day .Excellent access from HIGHWAY 2A and QEII (see pictures of maps) TWP Road 362 road running east of 2A is paved. Pavement runs very close to QE II ACCESS as well . Also has accessible from TWP road 364 which is closer to Penhold. Property has a DRILLED WELL 2024 (report in supporting documents. Land is in Hay, and owner says only fertilized with cow manure since 2018. No chemicals. Gravel road runs along East side of property (North to South), with one driveway near the south end . A newly developed driveway and road has been developed along the south boundary (not gravelled). Red Deer County Bylaws (in supporting documents) states that 2 residences are possible on property. Septic design information is in supporting documents. WELL DRILLERS report shows its 120 ft and 8 GPM. Supporting documents has lots of Documentation. ie: Land drainage etc. Natural gas and Power will need to come from the South.

## **Exterior**

Lot Description Rectangular Lot, Views, Gentle Sloping