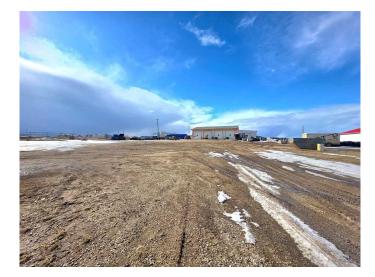

#### \$2,197,000

0 Bedroom, 0.00 Bathroom, Commercial on 3.47 Acres

N/A, Clairmont, Alberta

RARE! 8900 sf, 5 bay shop including a drive thru wash bay situated on a 3.47 acre compacted, corner lot with excellent drainage. Located in the Highway 43 Industrial Park with easy access to Hwy 43 & Hwy 2, this property has 2 access points & is fully fenced with security gates, yard lights, exterior plugs along S. fence & outdoor storage. Recent upgrades include tying in to municipal water and sewer, new furnace, new radiant heaters, new 30x80 addition, paved front parking, renovated office & reception area. Ideal property for small to mid-size operations with 2 large offices (room for more) and large reception area, 5 bays (1-80' drive thru wash bay, 1 - 80' x 30' conventional bay (could be drive through), 1 -80' conventional bay, 2-60' stub bays. ) with LED lighting throughout & acres of space for laydown/turnaround on well compacted, graveled secure yard. .400amp 120/128V 3 phase power. Call your commercial Realtor to view before it's too late.