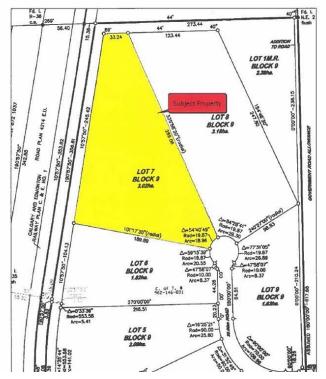

## \$190,000

0 Bedroom, 0.00 Bathroom, Land on 7.46 Acres

NONE, Rural Ponoka County, Alberta

Have you been looking for a perfect piece of land to build your dream home and still have room?! This is what you have been waiting for! Bring your plans for your custom home, Shop-house or Barndominium! Situated Between Ponoka and Lacombe, just outside Morningside, this nice sized acreage has gas and power at the property line and is ready for you to install your own Septic (field approved) and Drill your water Well to build your future home. Wonderfully situated for a walk-out basement and in close proximity to pavement and services with 15 minutes to Lacombe and 12 minutes to Ponoka. NOTE: GST is applicable and will be charged. No Mobile homes. Min 1200 Sq ft house

## **Community Information**

| Address     | Lot 7 Rr 261        |
|-------------|---------------------|
| Subdivision | NONE                |
| City        | Rural Ponoka County |

| County<br>Province<br>Postal Code       | Ponoka County<br>Alberta<br>T4L 2N5                      |  |
|-----------------------------------------|----------------------------------------------------------|--|
| <b>Amenities</b><br>Utilities           | Electricity at Lot Line, Natural Gas at Lot Line         |  |
| Exterior<br>Lot Description             | Irregular Lot, Near Golf Course, Open Lot, Rolling Slope |  |
| Additional Information                  |                                                          |  |
| Date Listed<br>Days on Market<br>Zoning | March 7th, 2025<br>46<br>CR                              |  |
| Listing Details                         |                                                          |  |