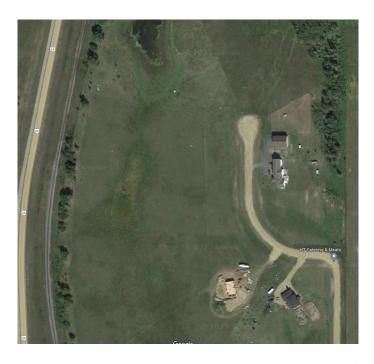

## \$190,000

0 Bedroom, 0.00 Bathroom, Land on 7.46 Acres

NONE, Rural Ponoka County, Alberta

Have you been looking for a perfect piece of land to build your dream home and still have room?! This is what you have been waiting for! Bring your plans for your custom home, Shop-house or Barndominium! Situated Between Ponoka and Lacombe, just outside Morningside, this nice sized acreage has gas and power at the property line and is ready for you to install your own Septic (field approved) and Drill your water Well to build your future home. Wonderfully situated for a walk-out basement and in close proximity to pavement and services with 15 minutes to Lacombe and 12 minutes to Ponoka. NOTE: GST is applicable and will be charged. No Mobile homes. Min 1200 Sq ft house

## **Community Information**

| Address     | Lot 7 Rr 261        |
|-------------|---------------------|
| Subdivision | NONE                |
| City        | Rural Ponoka County |

| County<br>Province<br>Postal Code       | Ponoka County<br>Alberta<br>T4L 2N5                      |  |
|-----------------------------------------|----------------------------------------------------------|--|
| <b>Amenities</b><br>Utilities           | Electricity at Lot Line, Natural Gas at Lot Line         |  |
| Exterior<br>Lot Description             | Irregular Lot, Near Golf Course, Open Lot, Rolling Slope |  |
| Additional Information                  |                                                          |  |
| Date Listed<br>Days on Market<br>Zoning | March 7th, 2025<br>46<br>CR                              |  |
| Listing Details                         |                                                          |  |