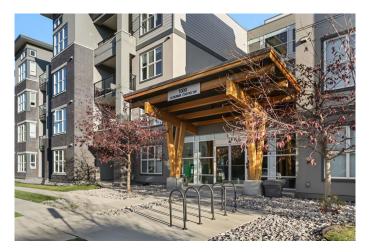

## \$355,000

1 Bedroom, 1.00 Bathroom, 617 sqft Residential on 0.00 Acres

Currie Barracks, Calgary, Alberta

Beautiful top floor one bedroom unit in the Axess building in historic Currie Barracks! This spacious penthouse unit features central A/C, soaring 12ft ceilings, large open concept with glossy white cabinetry, stainless appliances, gas stove, quartz counters, and designer tile backsplash, and open counter to the dining area. Large living room leading out to the unobstructed patio with BBQ gas line overlooking Currie. Spacious bedroom leading into the Jack and Jill 4-piece bathroom, stacked washer/dryer and plenty of storage. This unit also comes with a titled underground parking stall, storage cage connected to the stall, car wash and bicycle storage. Prime location steps to Mount Royal University, parks, paths, shopping, WW2 historic sites and quick access from Crowchild to Marda Loop and the DT Core. Call today for your private showing!