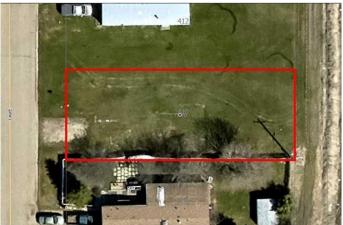

#### \$52,000

0 Bedroom, 0.00 Bathroom, Land on 0.18 Acres

NONE, Beaverlodge, Alberta

Vacant Lot on 7th Avenue – 55' x 140' (0.18 Acres)

This prime property is zoned R-2 in the Town of Beaverlodge and is ready! Whether youâ€<sup>™</sup>re looking to build from the ground up or move in a modular home, this lot is fully prepared. All essential services are already on-site and ready for hookup. Plus, the property is listed below its assessed value, offering value for buyers.

The lot is landscaped, drains well, and offers added privacy with no neighbors to the rear. The seller is motivated, making this an excellent opportunity for buyers or investors. With a current shortage of residential homes for sale in the area, this property presents a fantastic chance to add value. You could easily install a prefab home and have a turnkey property in no time. Don't miss out on this great investment opportunity!