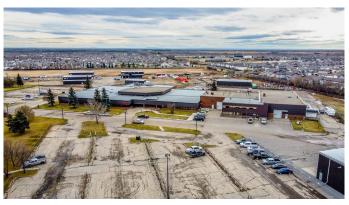

# **\$8 - 106, 11039 78 Avenue, Grande Prairie**

MLS® #A2200300

\$8

0 Bedroom, 0.00 Bathroom, Commercial on 16.95 Acres

Richmond Industrial Park, Grande Prairie, Alberta

HIGH QUALITY OFFICE SPACE LOCATED IN A GREAT OFFICE COMPLEX IN SOUTHWEST GRANDE PRAIRIE. This 4283sq.ft. space can suit a variety of different types of work environments and can be modified to fit your needs if needed. The space will be demised from unit #106 and can be developed to fit your needs. Numerous options for additional interior or exterior storage space, tons of parking, fibre internet, common lounge area and much more. Here is your opportunity to secure the most aggressive office leasing rates in the city of Grande Prairie. If you are looking for a great working environment with lots of amenities and great parking, strategically located with easy access to HWY.40 and all projects coming south of Grande Prairie. Landlord is willing to consider leasehold improvements and creative lease terms to find the right tenant. Base Rent(\$10.50/sq.ft.)= \$3747.63/month. Net Rent(\$10.46)= \$3733.35/month. Total Cost= \$7480.98 + GST per month. All Utilities are included. Call a commercial Realtor today for further information or to arrange a viewing.

### **Community Information**

Address 106, 11039 78 Avenue

Subdivision Richmond Industrial Park

City Grande Prairie

County Grande Prairie

Province Alberta

Postal Code T8W 2J7