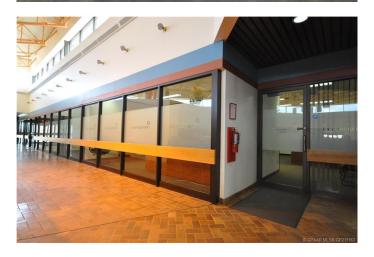

# **\$8 - 106, 11039 78 Avenue, Grande Prairie**

MLS® #A2200300

\$8

0 Bedroom, 0.00 Bathroom, Commercial on 16.95 Acres

Richmond Industrial Park, Grande Prairie, Alberta

HIGH QUALITY OFFICE SPACE LOCATED IN A GREAT OFFICE COMPLEX IN SOUTHWEST GRANDE PRAIRIE. This 4283sq.ft. space can suit a variety of different types of work environments and can be modified to fit your needs if needed. The space will be demised from unit #106 and can be developed to fit your needs. Numerous options for additional interior or exterior storage space, tons of parking, fibre internet, common lounge area and much more. Here is your opportunity to secure the most aggressive office leasing rates in the city of Grande Prairie. If you are looking for a great working environment with lots of amenities and great parking, strategically located with easy access to HWY.40 and all projects coming south of Grande Prairie. Landlord is willing to consider leasehold improvements and creative lease terms to find the right tenant. Base Rent(\$10.50/sq.ft.)= \$3747.63/month. Net Rent(\$10.46)= \$3733.35/month. Total Cost= \$7480.98 + GST per month. All Utilities are included. Call a commercial Realtor today for further information or to arrange a viewing.