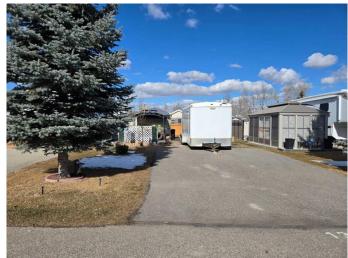

### \$69,900

0 Bedroom, 0.00 Bathroom, Land on 0.05 Acres

Country Lane RV Park, Rural Foothills County, Alberta

Country Lane Estates is an RV park located on the Sheep River, minutes from Calgary and Okotoks. Whether you are a snowbird needing a place to live or park the rig during the warmer months (Open April to October) or a young family looking for convenient place to set up your trailer for the summer. Country Lane is the place to be! Amenities include 7000 sf clubhouse with meeting room, games room, laundry, fitness centre, & pool. Condo fees decrease to \$185 per month once electrical meters are installed. Electricity will then not be included in condo fees.