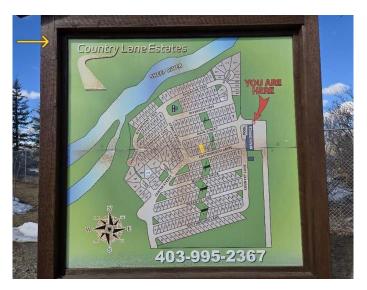

### \$69,900

0 Bedroom, 0.00 Bathroom, Land on 0.05 Acres

Country Lane RV Park, Rural Foothills County, Alberta

Country Lane Estates is an RV park located on the Sheep River, minutes from Calgary and Okotoks. Whether you are a snowbird needing a place to live or park the rig during the warmer months (Open April to October) or a young family looking for convenient place to set up your trailer for the summer. Country Lane is the place to be! Amenities include 7000 sf clubhouse with meeting room, games room, laundry, fitness centre, & pool. Condo fees decrease to \$185 per month once electrical meters are installed. Electricity will then not be included in condo fees.

# **Community Information**

Address 134, 370165 79 Street E
Subdivision Country Lane RV Park
City Rural Foothills County

County Foothills County

Province Alberta
Postal Code ToL 0A0