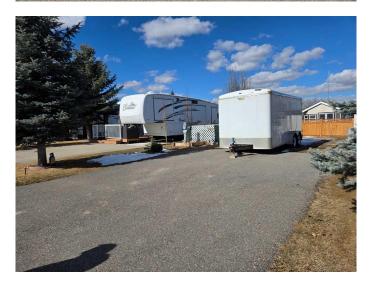

### \$69,900

0 Bedroom, 0.00 Bathroom, Land on 0.05 Acres

Country Lane RV Park, Rural Foothills County, Alberta

Country Lane Estates is an RV park located on the Sheep River, minutes from Calgary and Okotoks. Whether you are a snowbird needing a place to live or park the rig during the warmer months (Open April to October) or a young family looking for convenient place to set up your trailer for the summer. Country Lane is the place to be! Amenities include 7000 sf clubhouse with meeting room, games room, laundry, fitness centre, & pool. Condo fees decrease to \$185 per month once electrical meters are installed. Electricity will then not be included in condo fees.