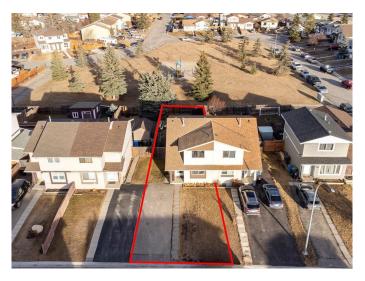

# **Community Information**

Address 11b, 11 Fonda Green Se

Subdivision Forest Heights

City Calgary
County Calgary
Province Alberta
Postal Code T2A5S4

Cooling None
Has Basement Yes

Basement Finished, Full

**Exterior** 

Exterior Features Private Yard

Lot Description Back Yard, Backs on to Park/Green Space, Low Maintenance

Landscape, Cul-De-Sac, Dog Run Fenced In