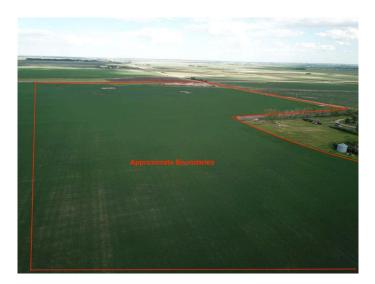

#### \$579,900

0 Bedroom, 0.00 Bathroom, Land on 55.36 Acres

NONE, Rural Rocky View County, Alberta

Welcome to your slice of paradise! Nestled on 55 acres of pristine land, this property offers the perfect canvas to build your forever home. Immerse yourself in the breathtaking beauty of panoramic mountain views that stretch as far as the eye can see. Breathe in the crisp, fresh air that whispers through the surrounding landscape, inviting you to relax and unwind in nature's embrace.

Conveniently located just 25 minutes from the vibrant city of Airdrie and a mere 30-minute drive to the bustling metropolis of Calgary, this tranguil oasis offers the ideal balance between serene countryside living and urban amenities. For families, the nearby community of Kathryn boasts a convenient K-8 school, ensuring that educational opportunities are always within reach. With just a 5-minute drive to Kathryn, you'll appreciate the ease of access to essential services while still enjoying the peace and quiet of rural living. Don't miss your chance to own a piece of Alberta's stunning countryside and create the lifestyle you've always dreamed of. Come and experience the magic of this extraordinary property today!