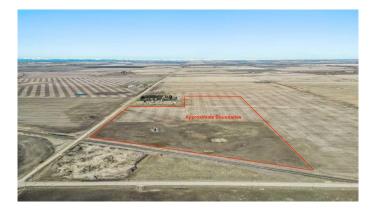

#### \$579,900

0 Bedroom, 0.00 Bathroom, Land on 55.36 Acres

NONE, Rural Rocky View County, Alberta

Welcome to your slice of paradise! Nestled on 55 acres of pristine land, this property offers the perfect canvas to build your forever home. Immerse yourself in the breathtaking beauty of panoramic mountain views that stretch as far as the eye can see. Breathe in the crisp, fresh air that whispers through the surrounding landscape, inviting you to relax and unwind in nature's embrace.

Conveniently located just 25 minutes from the vibrant city of Airdrie and a mere 30-minute drive to the bustling metropolis of Calgary, this tranguil oasis offers the ideal balance between serene countryside living and urban amenities. For families, the nearby community of Kathryn boasts a convenient K-8 school, ensuring that educational opportunities are always within reach. With just a 5-minute drive to Kathryn, you'll appreciate the ease of access to essential services while still enjoying the peace and quiet of rural living. Don't miss your chance to own a piece of Alberta's stunning countryside and create the lifestyle you've always dreamed of. Come and experience the magic of this extraordinary property today!