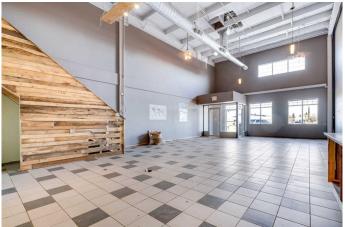

#### \$419,900

0 Bedroom, 0.00 Bathroom, Commercial on 0.00 Acres

Steele Heights, Lloydminster, Alberta

Great opportunity for anyone looking to relocate their business or own a commercial condominium investment in Lloydminster. With over 2,506 SF of space, the possibilities for your business or for your tenant are huge. This property has square footage on the main level of 1,904 SF, plus there is a 602 SF mezzanine area developed on the east side of the lease space with storage and two bathrooms with stair accesses to both front and rear of the lease space. There is good visibility from Hwy 17 for anyone looking for retail storefront opportunities. Lots of window glazing facing the parking lot to the east. Wide open space on the main floor that can be easily divided according to your needs. The ceiling height can accommodate a second-floor extension to the existing second floor space should you need the floor area. Huge amount of parkingthe parking is better than most other locations you might compare against. Third bathroom also located on the main floor of the building.