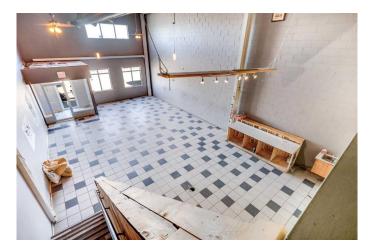

#### \$419,900

0 Bedroom, 0.00 Bathroom, Commercial on 0.00 Acres

Steele Heights, Lloydminster, Alberta

Great opportunity for anyone looking to relocate their business or own a commercial condominium investment in Lloydminster. With over 2,506 SF of space, the possibilities for your business or for your tenant are huge. This property has square footage on the main level of 1,904 SF, plus there is a 602 SF mezzanine area developed on the east side of the lease space with storage and two bathrooms with stair accesses to both front and rear of the lease space. There is good visibility from Hwy 17 for anyone looking for retail storefront opportunities. Lots of window glazing facing the parking lot to the east. Wide open space on the main floor that can be easily divided according to your needs. The ceiling height can accommodate a second-floor extension to the existing second floor space should you need the floor area. Huge amount of parkingthe parking is better than most other locations you might compare against. Third bathroom also located on the main floor of the building.