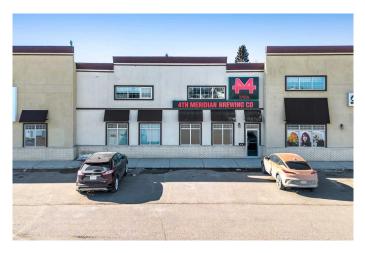

#### \$419,900

0 Bedroom, 0.00 Bathroom, Commercial on 0.00 Acres

Steele Heights, Lloydminster, Alberta

Great opportunity for anyone looking to relocate their business or own a commercial condominium investment in Lloydminster. With over 2,506 SF of space, the possibilities for your business or for your tenant are huge. This property has square footage on the main level of 1,904 SF, plus there is a 602 SF mezzanine area developed on the east side of the lease space with storage and two bathrooms with stair accesses to both front and rear of the lease space. There is good visibility from Hwy 17 for anyone looking for retail storefront opportunities. Lots of window glazing facing the parking lot to the east. Wide open space on the main floor that can be easily divided according to your needs. The ceiling height can accommodate a second-floor extension to the existing second floor space should you need the floor area. Huge amount of parkingthe parking is better than most other locations you might compare against. Third bathroom also located on the main floor of the building.

### **Community Information**

| Address                | 6, 2626 50 Avenue |
|------------------------|-------------------|
| Subdivision            | Steele Heights    |
| City                   | Lloydminster      |
| County                 | Lloydminster      |
| Province               | Alberta           |
| Postal Code            | T9V 2S3           |
| Interior               |                   |
| Heating                | See Remarks       |
| Exterior               |                   |
| Construction           | Other             |
| Additional Information |                   |
| Date Listed            | March 6th, 2025   |
| Days on Market         | 29                |