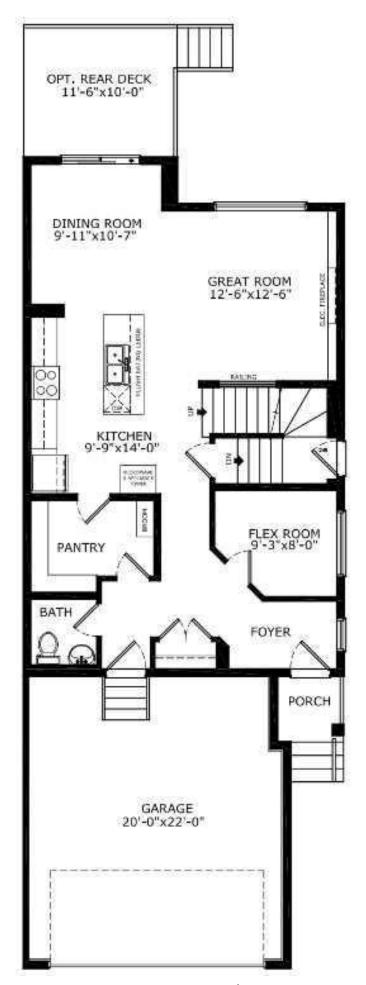

## \$678,900

4 Bedroom, 3.00 Bathroom, 2,100 sqft Residential on 0.08 Acres

Chelsea\_CH, Chestermere, Alberta

Welcome to the Caspian, a stunning home featuring a spacious, open-concept design. The kitchen boasts sleek stainless steel appliances, a chimney hoodfan, and a gas range, complemented by a convenient walkthrough pantry with a french door. The main floor offers a versatile flex room, while the great room is highlighted by an electric fireplace, creating a cozy atmosphere. Step outside to the rear deck with a BBQ gas line, perfect for outdoor entertaining. Upstairs, you'll find a vaulted bonus room with additional windows throughout, filling the space with natural light. A side entrance and 9' basement ceilings complete this beautiful home. Photos are representative.

#### **Amenities**

Parking Spaces 4

Parking Double Garage Attached

# of Garages 2