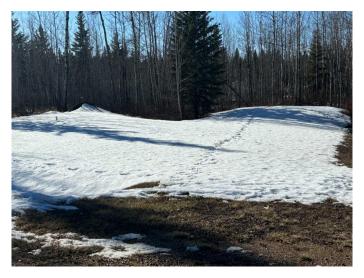

### \$69,900

0 Bedroom, 0.00 Bathroom, Land on 0.52 Acres

NONE, Athabasca, Alberta

Vacant lot at Westwind Park with a countryside view! Located on the far east end of Westwind Mobile Home Park is this 0.52 acre square lot. Power meter, municipal water and septic tank system are all on the lot, with only gas needing to be brought in. Adjacent lot, unit 57, is also available, so you could double your land base and buy both! Westwind is a community south of Athabasca, AB that provides residents with a convenient and comfortable living environment. Amenities at Westwind include common areas, playgrounds, and convenient parking options. The community strives to create a welcoming and inclusive atmosphere for all individuals seeking a place to call home.