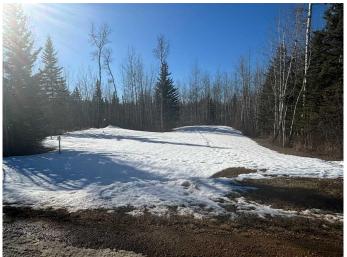

### \$69,900

0 Bedroom, 0.00 Bathroom, Land on 0.52 Acres

NONE, Athabasca, Alberta

Vacant lot at Westwind Park with a countryside view! Located on the far east end of Westwind Mobile Home Park is this 0.52 acre square lot. Power meter, municipal water and septic tank system are all on the lot, with only gas needing to be brought in. Adjacent lot, unit 57, is also available, so you could double your land base and buy both! Westwind is a community south of Athabasca, AB that provides residents with a convenient and comfortable living environment. Amenities at Westwind include common areas, playgrounds, and convenient parking options. The community strives to create a welcoming and inclusive atmosphere for all individuals seeking a place to call home.