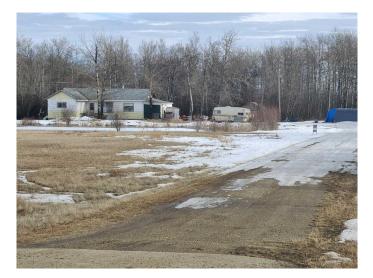

#### \$110,000

0 Bedroom, 0.00 Bathroom, Land on 10.01 Acres

NONE, Rural Northern Sunrise County, Alberta

Looking for the perfect acreage to build your dream home or invest in? This 10-acre parcel offers endless possibilities! Located in a desirable area, the property comes with established services, including power, water, and gas, providing a huge advantage for future development.

A tear-down home is currently on-site, offering the potential to start fresh with your vision. Whether you're looking for a private homestead, a recreational retreat, or future development potential, this land provides a great foundation. This is a rare chance to secure an acreage with services already installed, saving you time and money. Don't miss outâ€"bring your plans and make it yours