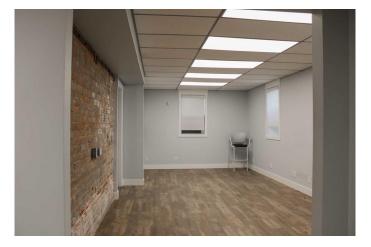

### \$1,675

0 Bedroom, 0.00 Bathroom, Commercial on 0.00 Acres

Downtown, Lethbridge, Alberta

Looking for office space in downtown Lethbridge? Here's your chance to lease a great 828 square foot basement suite! This lease comes with two parking spots and utilities included in rent. Within, you'll find a 2pc bathroom, one private office, and tons of space for your whole team. In this location, you're nice and close to all things downtown.