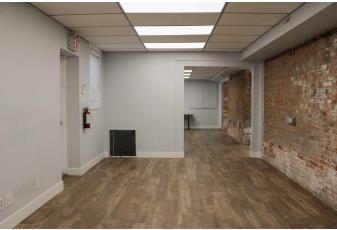

### \$1,675

0 Bedroom, 0.00 Bathroom, Commercial on 0.00 Acres

Downtown, Lethbridge, Alberta

Looking for office space in downtown Lethbridge? Here's your chance to lease a great 828 square foot basement suite! This lease comes with two parking spots and utilities included in rent. Within, you'll find a 2pc bathroom, one private office, and tons of space for your whole team. In this location, you're nice and close to all things downtown.