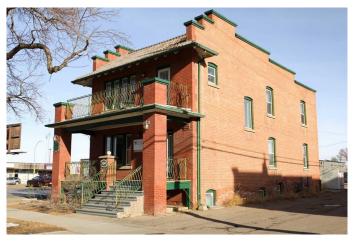

# \$1,675 - 1002 3 Avenue S, Lethbridge

MLS® #A2199607

### \$1,675

0 Bedroom, 0.00 Bathroom, Commercial on 0.00 Acres

Downtown, Lethbridge, Alberta

Looking for office space in downtown Lethbridge? Here's your chance to lease a great 828 square foot basement suite! This lease comes with two parking spots and utilities included in rent. Within, you'll find a 2pc bathroom, one private office, and tons of space for your whole team. In this location, you're nice and close to all things downtown.

#### Built in 1920