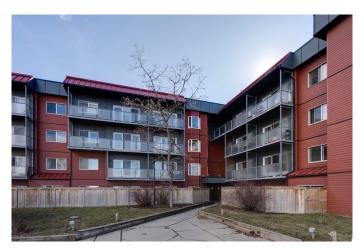

## \$165,000

1 Bedroom, 1.00 Bathroom, 705 sqft Residential on 0.00 Acres

Greenview, Calgary, Alberta

TOP FLOOR Unit with WEST FACING
Balcony! Welcome to Landmark Gardens! One
bedroom 1 bath unit with a incredibly spacious
layout, Large living room and Primary
bedroom! Unit has been freshly painted
&carpets professionally cleaned. Generous
sized rooms, separate dining/office area,
fireplace and underground secured parking!
Close to major routes, amenities, airport and
shopping!

#### **Exterior**

Exterior Features Balcony
Roof Tar/Gravel

Construction Concrete, Vinyl Siding, Wood Frame