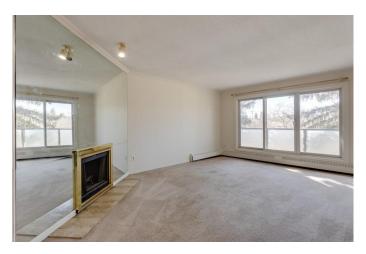

## \$165,000

1 Bedroom, 1.00 Bathroom, 705 sqft Residential on 0.00 Acres

Greenview, Calgary, Alberta

TOP FLOOR Unit with WEST FACING
Balcony! Welcome to Landmark Gardens! One
bedroom 1 bath unit with a incredibly spacious
layout, Large living room and Primary
bedroom! Unit has been freshly painted
&carpets professionally cleaned. Generous
sized rooms, separate dining/office area,
fireplace and underground secured parking!
Close to major routes, amenities, airport and
shopping!

#### Interior

Interior Features Laminate Counters, See Remarks, Vinyl Windows Appliances Dishwasher, Range Hood, Refrigerator, Stove(s)

Heating Baseboard

Cooling None Fireplace Yes

# of Fireplaces 1

Fireplaces Wood Burning