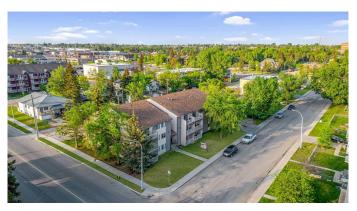

# \$1,059 - 10, 10028 105 Avenue, Grande Prairie

MLS® #A2199532

### \$1,059

0 Bedroom, 1.00 Bathroom, 430 sqft Rental on 0.00 Acres

Avondale., Grande Prairie, Alberta

Bachelor unit in Cedar Manor! Conveniently located bachelor 1 bath apartment. Unit features entry closet, storage room/pantry, and newer vinyl plank floors. Private balcony, good sized room and 4 piece bathroom. The building features keyless fob entry, door buzzer, security cameras and security patrols. Onsite coin laundry. Rent includes water and heat and 1 parking stall. \*Cat Friendly with \$50/mo pet fee.\* Enjoy the perks of living in this central location. Close to Muskoseepi Park and walking distance to the public library. Close to four schools and public transportation. Renter will enjoy the convenience of a central location with restaurants and local shopping close by.

# **Community Information**

Address 10, 10028 105 Avenue

Subdivision Avondale.

City Grande Prairie
County Grande Prairie

Province Alberta
Postal Code T8V1H1

**Amenities** 

Parking Stall

Interior